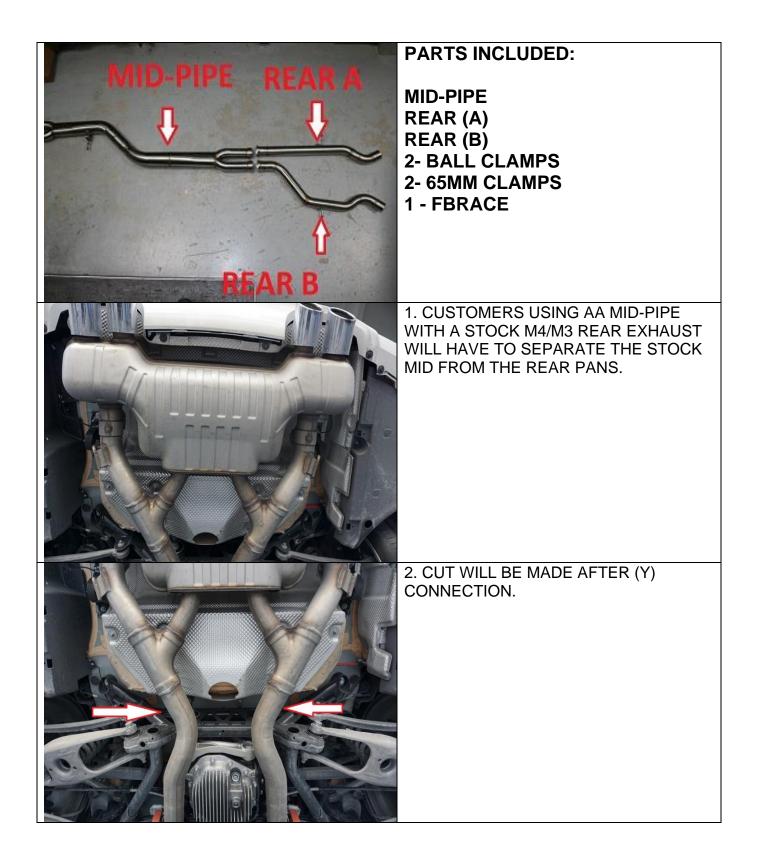

## F80x M4/M3 EL (EQUAL LENGTH) MID-PIPE TO STOCK BMW REAR EXHAUST (AA-EXHF8XMEL-MIDPIPE++KIT)