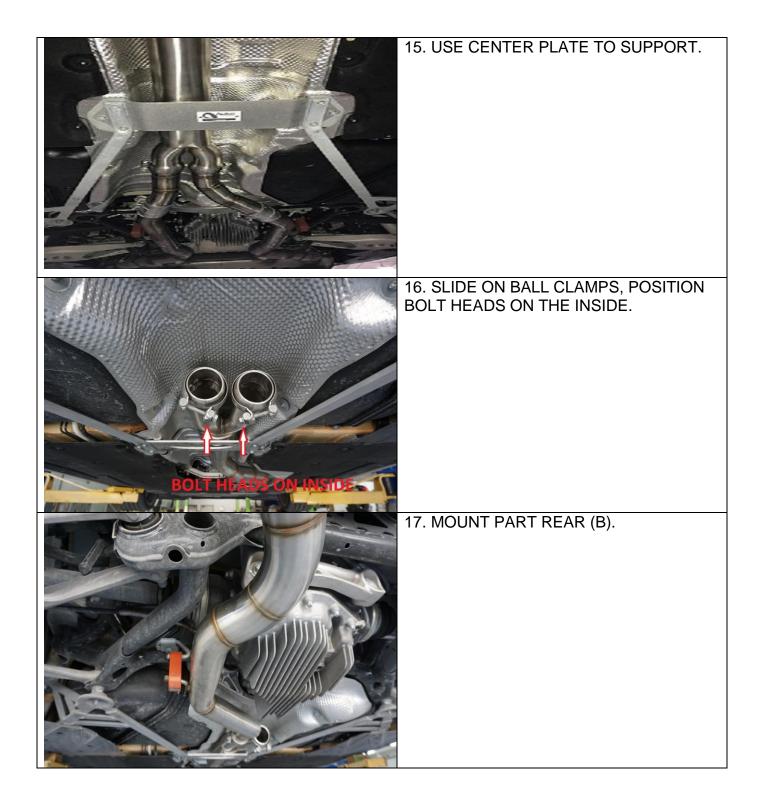

|              | 12. SWAP OVER THE 3 EXHAUST<br>MOUNTS. |
|--------------|----------------------------------------|
| INSTALLATION |                                        |

| <image/>                    | 18. MOUNT PART REAR (A).                                                                                                      |
|-----------------------------|-------------------------------------------------------------------------------------------------------------------------------|
| POSITION CLAUPS<br>UPW SRDS | 19. SNUG BALL CLAMPS (13MM) WITH<br>BOLT END TOWARDS BOTTOM OF CAR.<br>WILL NEED TO REPOSITION WHEN<br>REAR EXHAUST ATTACHED. |
|                             | 20. TIGHTEN ALL NUTS AND BOLTS FOR<br>MID-PIPE.                                                                               |