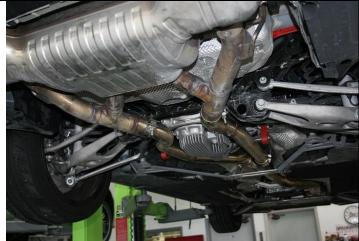

WAP OVER THE 3 EXHAUST<br>MOUNTS. |
|--------------|----------------------------------------|
| INSTALLATION |                                        |





| <image/>                    | 18. MOUNT PART REAR (A).                                                                                                      |
|-----------------------------|-------------------------------------------------------------------------------------------------------------------------------|
| POSITION CLAUPS<br>UPW SRDS | 19. SNUG BALL CLAMPS (13MM) WITH<br>BOLT END TOWARDS BOTTOM OF CAR.<br>WILL NEED TO REPOSITION WHEN<br>REAR EXHAUST ATTACHED. |
|                             | 20. TIGHTEN ALL NUTS AND BOLTS FOR<br>MID-PIPE.                                                                               |





## 24. RECHECK ALL CLAMPS AND RETIGHTEN ALL NUT AND BOLTS.