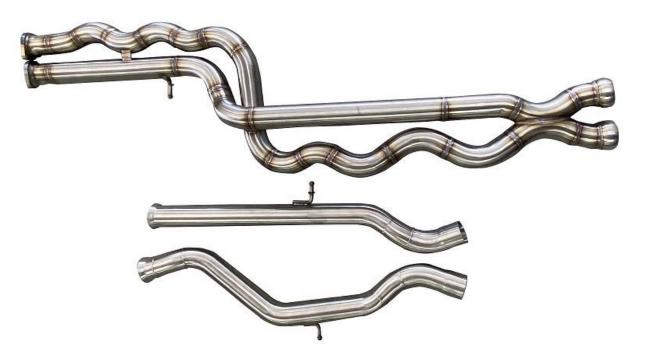

## F80x M4/M3 EL (EQUAL LENGTH) MID-PIPE TO STOCK BMW REAR EXHAUST (AA-EXHF8XMEL-MIDPIPE++KIT)