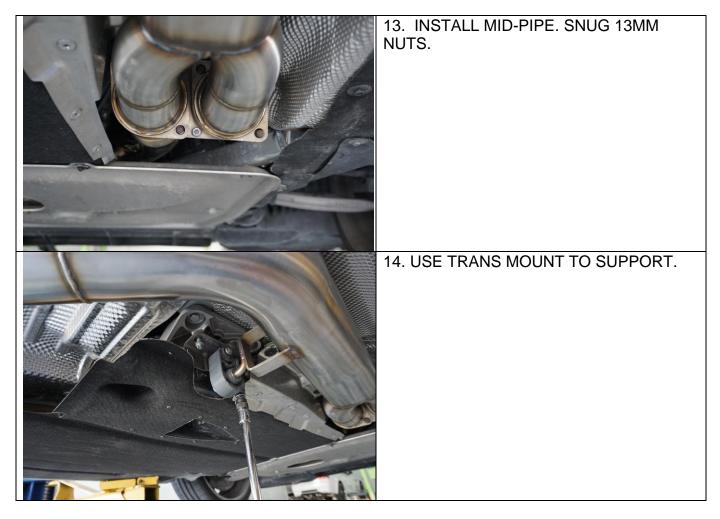

| 9. SUPPORT EXHAUST SYSTEM WITH<br>SUITABLE JACKS. REMOVE GREY<br>TRANS MOUNT. (13MM). |
|---------------------------------------------------------------------------------------|
| 10. REMOVE LEFT AND RIGHT DIFF<br>RED MOUNTS (13MM AND 8MM)                           |
| 11. REMOVE ENTIRE MID-PIPE                                                            |

|              | 12. SWAP OVER THE 3 EXHAUST<br>MOUNTS. |
|--------------|----------------------------------------|
| INSTALLATION |                                        |

| <image/>                    | 18. MOUNT PART REAR (A).                                                                                                      |
|-----------------------------|-------------------------------------------------------------------------------------------------------------------------------|
| POSITION CLAUPS<br>UPW SRDS | 19. SNUG BALL CLAMPS (13MM) WITH<br>BOLT END TOWARDS BOTTOM OF CAR.<br>WILL NEED TO REPOSITION WHEN<br>REAR EXHAUST ATTACHED. |
|                             | 20. TIGHTEN ALL NUTS AND BOLTS FOR<br>MID-PIPE.                                                                               |