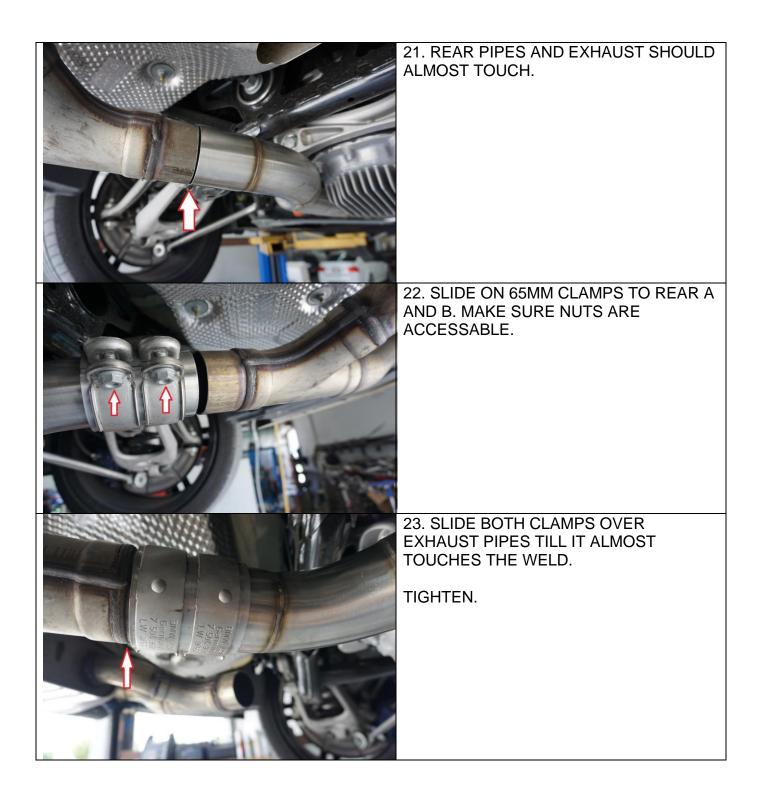

## PICTURES BELOW ARE FOR REPRSENTATION

| LS INCITES<br>WELDING<br>Datas | 3. MEASURE 1.5 INCHES FROM<br>WELDING.              |
|--------------------------------|-----------------------------------------------------|
|                                | 4. USE HOSE CLAMP TO MAKE EVEN<br>MARK AROUND PIPE. |
|                                | 5. 65MM CLAMP                                       |

|                           | 6. CUT WITH SAWZAL.                                                     |
|---------------------------|-------------------------------------------------------------------------|
| 13 MIN NUT<br>CLT 30 TORX | 7. REMOVE 13MM NUTS. T30 TORX<br>BOLTS FOR ALIGNMENT PLATE CAN<br>STAY. |
|                           | 8. REMOVE 6MM ALLEN BOLTS FROM<br>CENTER BRACE.                         |
|                           | REPLACE WITH AA FBRACE                                                  |

| 9. SUPPORT EXHAUST SYSTEM WITH<br>SUITABLE JACKS. REMOVE GREY<br>TRANS MOUNT. (13MM). |
|---------------------------------------------------------------------------------------|
| 10. REMOVE LEFT AND RIGHT DIFF<br>RED MOUNTS (13MM AND 8MM)                           |
| 11. REMOVE ENTIRE MID-PIPE                                                            |

|              | 12. SWAP OVER THE 3 EXHAUST<br>MOUNTS. |
|--------------|----------------------------------------|
| INSTALLATION |                                        |

| <image/>                    | 18. MOUNT PART REAR (A).                                                                                                      |
|-----------------------------|-------------------------------------------------------------------------------------------------------------------------------|
| POSITION CLAUPS<br>UPW SRDS | 19. SNUG BALL CLAMPS (13MM) WITH<br>BOLT END TOWARDS BOTTOM OF CAR.<br>WILL NEED TO REPOSITION WHEN<br>REAR EXHAUST ATTACHED. |
|                             | 20. TIGHTEN ALL NUTS AND BOLTS FOR<br>MID-PIPE.                                                                               |