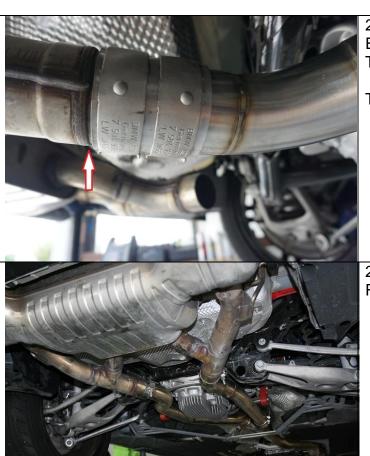

22. SLIDE ON 65MM CLAMPS TO REAR A AND B. MAKE SURE NUTS ARE ACCESSABLE.

23. SLIDE BOTH CLAMPS OVER EXHAUST PIPES TILL IT ALMOST TOUCHES THE WELD.

TIGHTEN.

24. RECHECK ALL CLAMPS AND RETIGHTEN ALL NUT AND BOLTS.