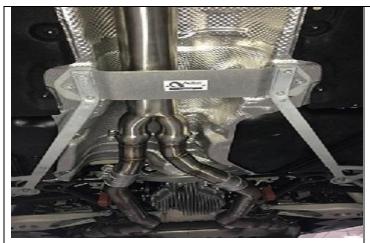

## F80x M4/M3 EL (EQUAL LENGTH) MID-PIPE TO STOCK BMW REAR EXHAUST (AA-EXHF8XMEL-MIDPIPE++KIT)

PICTURES BELOW ARE FOR REPRSENTATION

## PARTS INCLUDED:

MID-PIPE REAR (A) REAR (B) 2- BALL CLAMPS 2- 65MM CLAMPS 1 - FBRACE

1. CUSTOMERS USING AA MID-PIPE WITH A STOCK M4/M3 REAR EXHAUST WILL HAVE TO SEPARATE THE STOCK MID FROM THE REAR PANS.