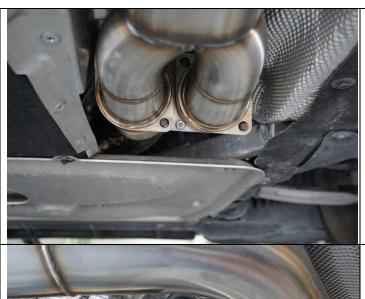

## F80x M4/M3 EL (EQUAL LENGTH) MID-PIPE TO STOCK BMW REAR EXHAUST (AA-EXHF8XMEL-MIDPIPE++KIT)

PICTURES BELOW ARE FOR REPRSENTATION

## PARTS INCLUDED:

MID-PIPE REAR (A) REAR (B) 2- BALL CLAMPS 2- 65MM CLAMPS 1 - FBRACE

1. CUSTOMERS USING AA MID-PIPE WITH A STOCK M4/M3 REAR EXHAUST WILL HAVE TO SEPARATE THE STOCK MID FROM THE REAR PANS.

2. CUT WILL BE MADE AFTER (Y) CONNECTION.

3. MEASURE 1.5 INCHES FROM WELDING.

4. USE HOSE CLAMP TO MAKE EVEN MARK AROUND PIPE.

5. 65MM CLAMP

9. SUPPORT EXHAUST SYSTEM WITH SUITABLE JACKS. REMOVE GREY TRANS MOUNT. (13MM).