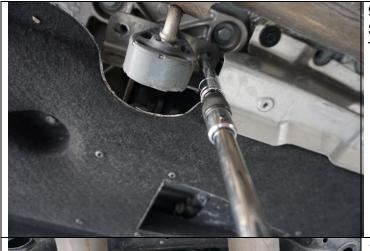

## F80x M4/M3 EL (EQUAL LENGTH) MID-PIPE TO STOCK BMW REAR EXHAUST (AA-EXHF8XMEL-MIDPIPE++KIT)



PICTURES BELOW ARE FOR REPRSENTATION



## PARTS INCLUDED:

MID-PIPE REAR (A) REAR (B) 2- BALL CLAMPS 2- 65MM CLAMPS 1 - FBRACE



1. CUSTOMERS USING AA MID-PIPE WITH A STOCK M4/M3 REAR EXHAUST WILL HAVE TO SEPARATE THE STOCK MID FROM THE REAR PANS.



2. CUT WILL BE MADE AFTER (Y) CONNECTION.



3. MEASURE 1.5 INCHES FROM WELDING.



4. USE HOSE CLAMP TO MAKE EVEN MARK AROUND PIPE.



5. 65MM CLAMP





9. SUPPORT EXHAUST SYSTEM WITH SUITABLE JACKS. REMOVE GREY TRANS MOUNT. (13MM).



10. REMOVE LEFT AND RIGHT DIFF RED MOUNTS (13MM AND 8MM)



11. REMOVE ENTIRE MID-PIPE



12. SWAP OVER THE 3 EXHAUST MOUNTS.

INSTALLATION



13. INSTALL MID-PIPE. SNUG 13MM NUTS.



14. USE TRANS MOUNT TO SUPPORT.



15. USE CENTER PLATE TO SUPPORT.



15a. SPACE MID PIPE ABOVE BRACE WITH BLUE BLOCK PROVIDED OR USE 0.5" WOOD BLOCK.

REMOVE AFTER TIGHTENING EVERYTHING.



16. SLIDE ON BALL CLAMPS, POSITION BOLT HEADS ON THE INSIDE.



17. MOUNT PART REAR (B).

18. MOUNT PART REAR (A).

19. SNUG BALL CLAMPS (13MM) WITH BOLT END TOWARDS BOTTOM OF CAR. WILL NEED TO REPOSITION WHEN REAR EXHAUST ATTACHED.



20. TIGHTEN ALL NUTS AND BOLTS FOR MID-PIPE.

21. REAR PIPES AND EXHAUST SHOULD ALMOST TOUCH.

22. SLID