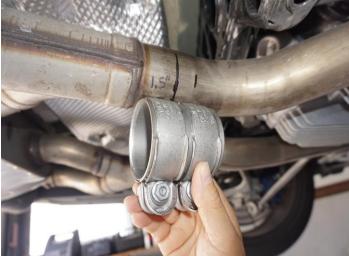

2. CUT WILL BE MADE AFTER (Y) CONNECTION.

3. MEASURE 1.5 INCHES FROM WELDING.

4. USE HOSE CLAMP TO MAKE EVEN MARK AROUND PIPE.

5. 65MM CLAMP

9. SUPPORT EXHAUST SYSTEM WITH SUITABLE JACKS. REMOVE GREY TRANS MOUNT. (13MM).