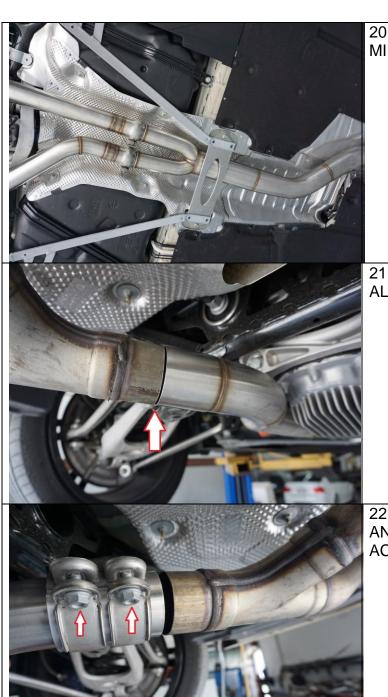

19. SNUG BALL CLAMPS (13MM) WITH BOLT END TOWARDS BOTTOM OF CAR. WILL NEED TO REPOSITION WHEN REAR EXHAUST ATTACHED.

20. TIGHTEN ALL NUTS AND BOLTS FOR MID-PIPE.

21. REAR PIPES AND EXHAUST SHOULD ALMOST TOUCH.

22. SLIDE ON 65MM CLAMPS TO REAR A AND B. MAKE SURE NUTS ARE ACCESSABLE.

23. SLIDE BOTH CLAMPS OVER EXHAUST PIPES TILL IT ALMOST TOUCHES THE WELD.

TIGHTEN.

24. RECHECK ALL CLAMPS AND RETIGHTEN ALL NUT AND BOLTS.