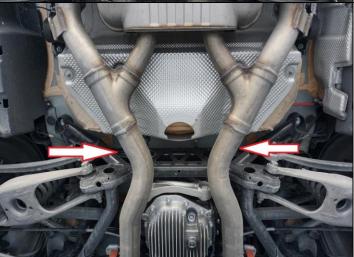

10. REMOVE LEFT AND RIGHT DIFF RED MOUNTS (13MM AND 8MM)

11. REMOVE ENTIRE MID-PIPE

12. SWAP OVER THE 3 EXHAUST MOUNTS.

INSTALLATION

13. INSTALL MID-PIPE. SNUG 13MM NUTS.

14. USE TRANS MOUNT TO SUPPORT.

15. USE CENTER PLATE TO SUPPORT.