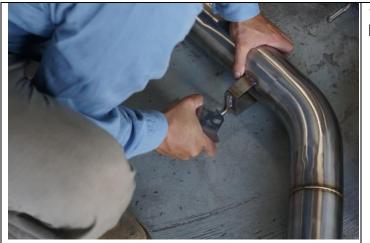

2. CUT WILL BE MADE AFTER (Y) CONNECTION.

3. MEASURE 1.5 INCHES FROM WELDING.

4. USE HOSE CLAMP TO MAKE EVEN MARK AROUND PIPE.

5. 65MM CLAMP

9. SUPPORT EXHAUST SYSTEM WITH SUITABLE JACKS. REMOVE GREY TRANS MOUNT. (13MM).