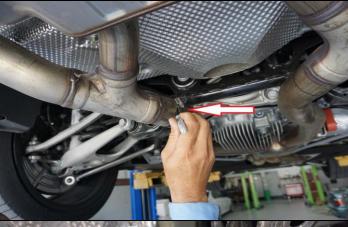

2. CUT WILL BE MADE AFTER (Y) CONNECTION.

3. MEASURE 1.5 INCHES FROM WELDING.

4. USE HOSE CLAMP TO MAKE EVEN MARK AROUND PIPE.

5. 65MM CLAMP

9. SUPPORT EXHAUST SYSTEM WITH SUITABLE JACKS. REMOVE GREY TRANS MOUNT. (13MM).