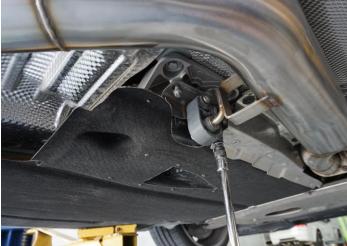

10. REMOVE LEFT AND RIGHT DIFF RED MOUNTS (13MM AND 8MM)

11. REMOVE ENTIRE MID-PIPE

12. SWAP OVER THE 3 EXHAUST MOUNTS.

INSTALLATION

13. INSTALL MID-PIPE. SNUG 13MM NUTS.

14. USE TRANS MOUNT TO SUPPORT.

15. USE CENTER PLATE TO SUPPORT.