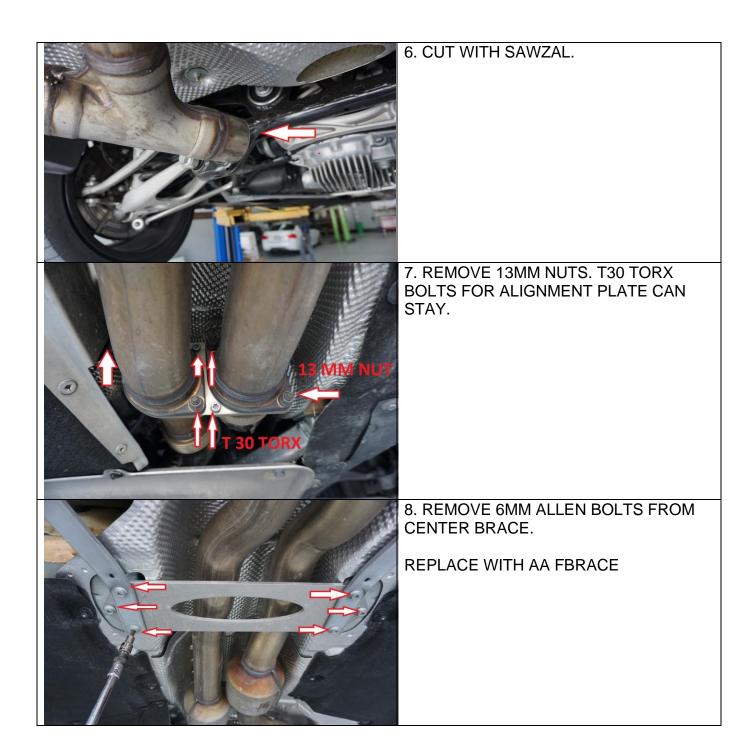

2. CUT WILL BE MADE AFTER (Y) CONNECTION.

3. MEASURE 1.5 INCHES FROM WELDING.

4. USE HOSE CLAMP TO MAKE EVEN MARK AROUND PIPE.

5. 65MM CLAMP

9. SUPPORT EXHAUST SYSTEM WITH SUITABLE JACKS. REMOVE GREY TRANS MOUNT. (13MM).

10. REMOVE LEFT AND RIGHT DIFF RED MOUNTS (13MM AND 8MM)

11. REMOVE ENTIRE MID-PIPE

12. SWAP OVER THE 3 EXHAUST MOUNTS.

INSTALLATION

13. INSTALL MID-PIPE. SNUG 13MM NUTS.

14. USE TRANS MOUNT TO SUPPORT.

15. USE CENTER PLATE TO SUPPORT.