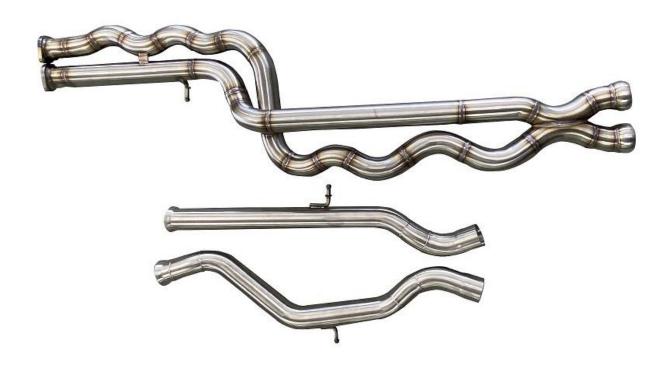

## PARTS INCLUDED:

MID-PIPE REAR (A) REAR (B) 2- BALL CLAMPS 2- 65MM CLAMPS 1 - FBRACE

1. CUSTOMERS USING AA MID-PIPE WITH A STOCK M4/M3 REAR EXHAUST WILL HAVE TO SEPARATE THE STOCK MID FROM THE REAR PANS.