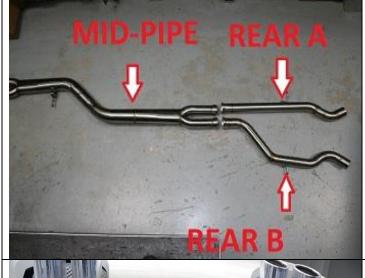

## PARTS INCLUDED:

MID-PIPE REAR (A) REAR (B) 2- BALL CLAMPS 2- 65MM CLAMPS 1 - FBRACE

1. CUSTOMERS USING AA MID-PIPE WITH A STOCK M4/M3 REAR EXHAUST WILL HAVE TO SEPARATE THE STOCK MID FROM THE REAR PANS.

2. CUT WILL BE MADE AFTER (Y) CONNECTION.

3. MEASURE 1.5 INCHES FROM WELDING.

4. USE HOSE CLAMP TO MAKE EVEN MARK AROUND PIPE.

5. 65MM CLAMP

9. SUPPORT EXHAUST SYSTEM WITH SUITABLE JACKS. REMOVE GREY TRANS MOUNT. (13MM).