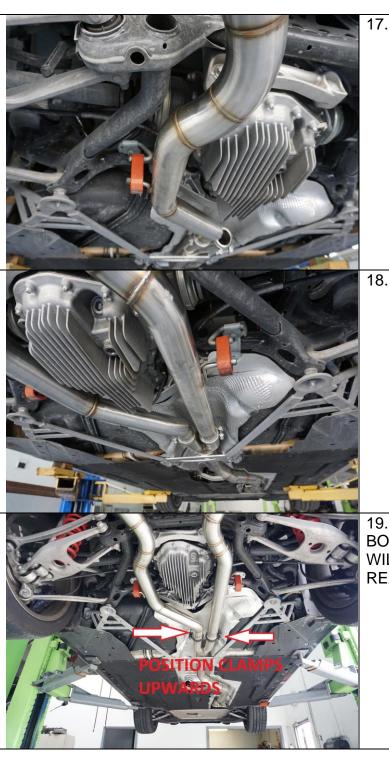

15a. SPACE MID PIPE ABOVE BRACE WITH BLUE BLOCK PROVIDED OR USE 0.5" WOOD BLOCK.

REMOVE AFTER TIGHTENING EVERYTHING.

16. SLIDE ON BALL CLAMPS, POSITION BOLT HEADS ON THE INSIDE.

17. MOUNT PART REAR (B).

18. MOUNT PART REAR (A).

19. SNUG BALL CLAMPS (13MM) WITH BOLT END TOWARDS BOTTOM OF CAR. WILL NEED TO REPOSITION WHEN REAR EXHAUST ATTACHED.

20. TIGHTEN ALL NUTS AND BOLTS FOR MID-PIPE.

21. REAR PIPES AND EXHAUST SHOULD ALMOST TOUCH.