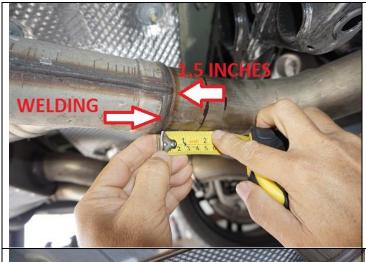

2. CUT WILL BE MADE AFTER (Y) CONNECTION.

3. MEASURE 1.5 INCHES FROM WELDING.

4. USE HOSE CLAMP TO MAKE EVEN MARK AROUND PIPE.

5. 65MM CLAMP

9. SUPPORT EXHAUST SYSTEM WITH SUITABLE JACKS. REMOVE GREY TRANS MOUNT. (13MM).