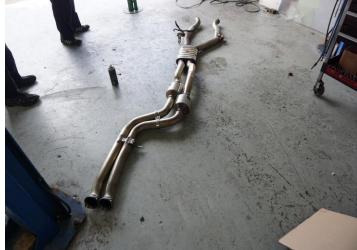

## PARTS INCLUDED:

MID-PIPE REAR (A) REAR (B) 2- BALL CLAMPS 2- 65MM CLAMPS 1 - FBRACE

1. CUSTOMERS USING AA MID-PIPE WITH A STOCK M4/M3 REAR EXHAUST WILL HAVE TO SEPARATE THE STOCK MID FROM THE REAR PANS.