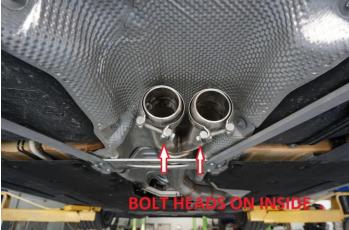

IPE REAR (A) REAR (B) 2- BALL CLAMPS 2- 65MM CLAMPS 1 - FBRACE



1. CUSTOMERS USING AA MID-PIPE WITH A STOCK M4/M3 REAR EXHAUST WILL HAVE TO SEPARATE THE STOCK MID FROM THE REAR PANS.



2. CUT WILL BE MADE AFTER (Y) CONNECTION.



3. MEASURE 1.5 INCHES FROM WELDING.



4. USE HOSE CLAMP TO MAKE EVEN MARK AROUND PIPE.



5. 65MM CLAMP





9. SUPPORT EXHAUST SYSTEM WITH SUITABLE JACKS. REMOVE GREY TRANS MOUNT. (13MM).



10. REMOVE LEFT AND RIGHT DIFF RED MOUNTS (13MM AND 8MM)



11. REMOVE ENTIRE MID-PIPE



12. SWAP OVER THE 3 EXHAUST MOUNTS.

INSTALLATION



13. INSTALL MID-PIPE. SNUG 13MM NUTS.



14. USE TRANS MOUNT TO SUPPORT.



15. USE CENTER PLATE TO SUPPORT.



15a. SPACE MID PIPE ABOVE BRACE WITH BLUE BLOCK PROVIDED OR USE 0.5" WOOD BLOCK.

REMOVE AFTER TIGHTENING EVERYTHING.



16. SLIDE ON BALL CLAMPS, POSITION BOLT HEADS ON THE INSIDE.



17. MOUNT PART REAR (B).

18. MOUNT PART REAR (A).

19. SNUG BALL CLAMPS (13MM) WITH BOLT END TOWARDS BOTTOM OF CAR. WILL NEED TO REPOSITION WHEN REAR EXHAUST ATTACHED.



20. TIGHTEN ALL NUTS AND BOLTS FOR MID-PIPE.

21. REAR PIPES AND EXHAUST SHOULD ALMOST TOUCH.

22. SLIDE ON 65MM CLAMPS TO REAR A AND B. MAKE SURE NUTS ARE ACCESSABLE.



23. SLIDE BOTH CLAMPS OVER EXHAUST PIPES TILL IT ALMOST TOUCHES THE WELD.

TIGHTEN.

24. RECHECK ALL CLAMPS AND RETIGHTEN ALL NUT AND BOLTS.