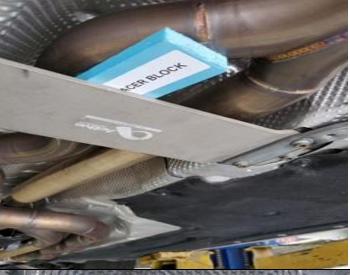

15a. SPACE MID PIPE ABOVE BRACE WITH BLUE BLOCK PROVIDED OR USE 0.5" WOOD BLOCK.

REMOVE AFTER TIGHTENING EVERYTHING.

16. SLIDE ON BALL CLAMPS, POSITION BOLT HEADS ON THE INSIDE.

17. MOUNT PART REAR (B).

18. MOUNT PART REAR (A).