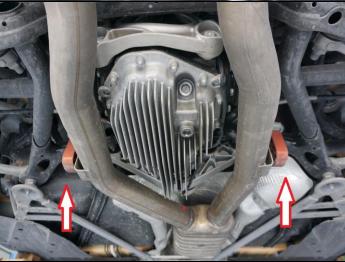

10. REMOVE LEFT AND RIGHT DIFF RED MOUNTS (13MM AND 8MM)

11. REMOVE ENTIRE MID-PIPE

12. SWAP OVER THE 3 EXHAUST MOUNTS.

INSTALLATION

13. INSTALL MID-PIPE. SNUG 13MM NUTS.

14. USE TRANS MOUNT TO SUPPORT.

15. USE CENTER PLATE TO SUPPORT.