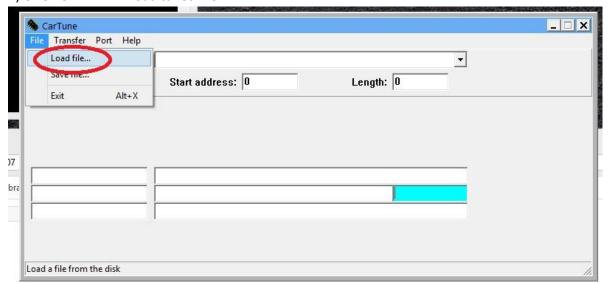

## Writing the TUNED file back to the car:

- 1) Install the proper cable to the car
- 2) Turn on ignition to position 2; make sure battery voltage is up to specs.
- 3) Open program and click on ID again, the VIN will come up again
- 4) CLICK ON FILE-----Load tuned file