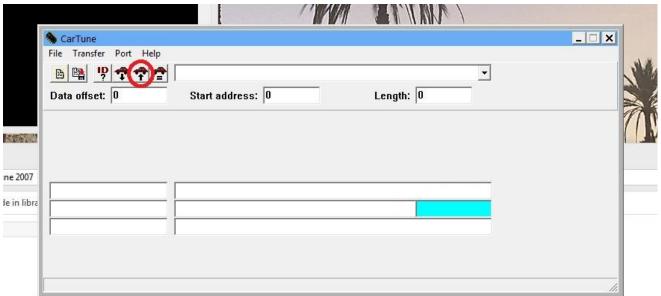

5) Click on the arrow coming away from the car, the program will start and read the file that is in the car. The bar graph shows the file being read, when it has completed the bar graph, Save the file and compress it with win zip or win rar.