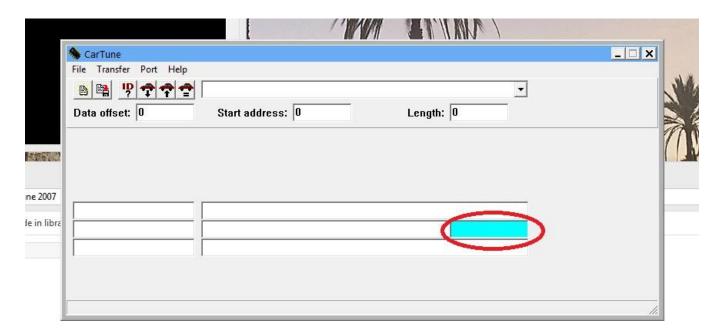

5) Copy the key sent to you by email----Paste in the correct "KEY" in the small teal color box.

6) Write the file into the vehicle

MS41.1....E36 328I E39 528I

MS41.2....E36M3

MS42.....E46 323-328I

MS43......E46 325-330I