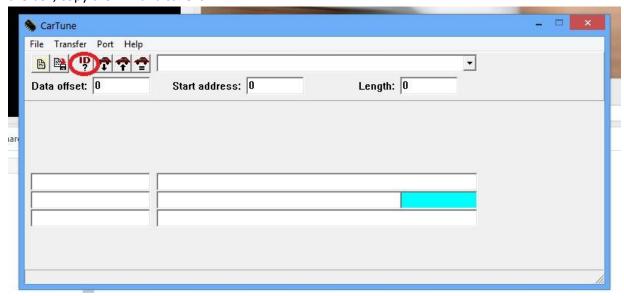

## To use the program and cables:

- 1) Make sure vehicle has a good battery, if in doubt hook up a battery charger to maintain proper battery voltage.
- 2) Connect cables to the car with proper connectors
- 3) Turn ignition to position 2
- 4) Open program and click on ID, the car will be identified as well as the DME, the VIN will come up in the box, copy the VIN and save it.

5) Click on the arrow coming away from the car, the program will start and read the file that is in the car. The bar graph shows the file being read, when it has completed the bar graph, Save the file and compress it with win zip or win rar.