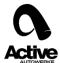

## How to use Simon 2 Software

 After download the executable from our website (http://store.activeautowerke. com/pages/downloads) run the software, you will see a red bar in the bottom of the software.

2. Plug the simon 2 cable into the usb port and wait until the bar is green, that will mean that the computer is getting good communication with the simon 2 cable, try different usb ports if you can't get this green bar.