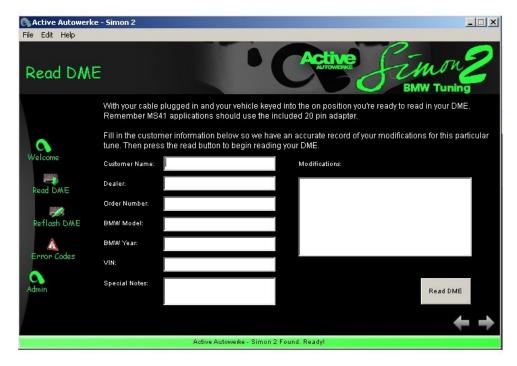

- 3. Full fill the form with all the information requested, the modifications in the car and the full name and the BMW model as well, the vin number will be filled automatically.
- 4. Plug the Simon cable into the ODBII port in the car and switch the ignition on (the dashboard will show the ABS ,Brake, SES lights on, but the engine is not running), press the read DME button . Don't touch the ignition key anymore untill you finish the reading. Some messages

will pop up just to warn you about the battery voltage and the ignition state needed. Always use a battery charger with 14.2 volts and 3 Amp minimum.

5. After the reading save the file (.aae) into your computer , and sent it to the software support email address <a href="mailto:softwaresupport@activeautowerke.com">softwaresupport@activeautowerke.com</a>