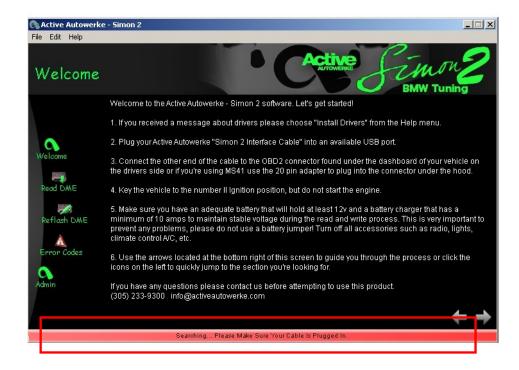

2. Plug the simon 2 cable into the usb port and wait until the bar is green, that will mean that the computer is getting good communication with the simon 2 cable, try different usb ports if you can't get this green bar.