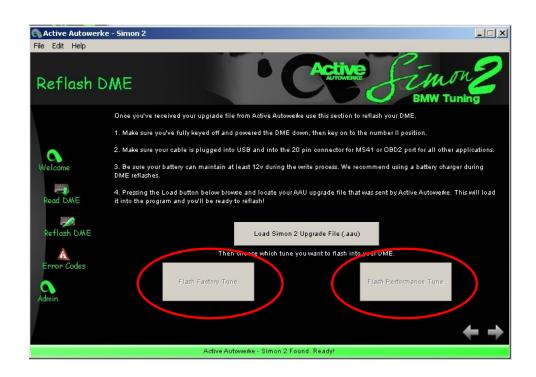

6. And .aau file will be send to you and that file will contain inside the tuned file and the original file , the one to the right Flash Performance tuned is the tuned file and the one to the left Flash Factory Tuned is the original. Flash the car via ODBII and remember to switch the ignition on and use a battery charger.