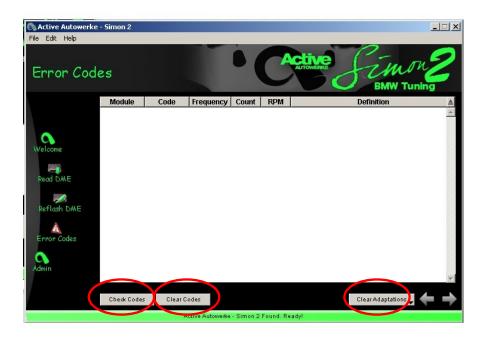

7. Wait until the progress bar in the bottom reach the 100 % and take out the key, wait for 15 seconds and then start the car.

8. The simon 2 will also check error codes, and it will clear those, you can also clear the adaptations in the car, this will allow the car to run straight to the software without making any adjustments. Most recommended for the E46 M3 models with a supercharger tuned.