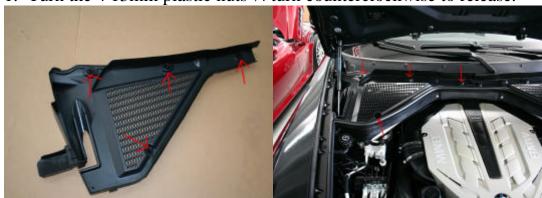

## **Tools Needed:**

13mm socket Small Flat Head Screwdriver

1. Turn the 4 13mm plastic nuts \( \frac{1}{4} \) turn counterclockwise to release.

2. Now Turn the 3 13mm Plastic nuts to replace the panel. Also Unplug the electrical sensor