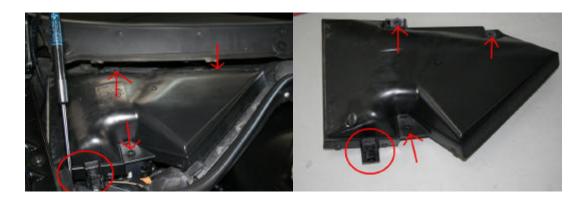

3. Release the two tabs inside the cowling. Then using a small flathead screwdriver, pry up on the inner pin to release the plastic rivet

4. Now remove the electronic box cover by first releasing the spring clips. Then using a small screwdriver release the three retaining tabs