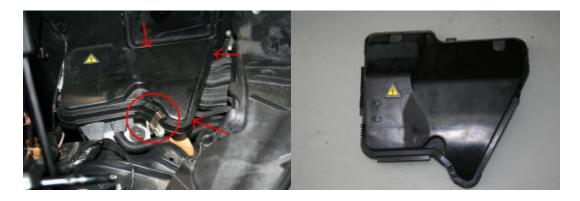

5. Now Remove the five electrical connectors from the DME and slide the unit up and out

- 6. Make sure do not try and move the car once the DME has been removed. Do not place the Key fob in the car or turn on the ignition, this my cause the EWS system to go out of alignment
- 7. Now safely pack the computer and ship it to: