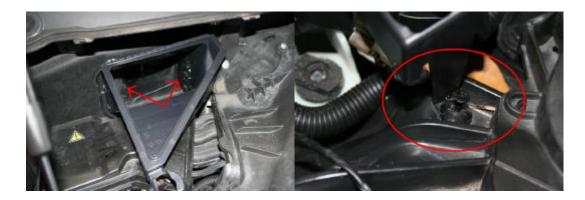

3. Release the two tabs inside the cowling. Then using a small flathead screwdriver, pry up on the inner pin to release the plastic rivet

4. Now remove the electronic box cover by first releasing the spring clips. Then using a small screwdriver release the three retaining tabs

5. Now Remove the five electrical connectors from the DME and slide the unit up and out

- 6. Make sure do not try and move the car once the DME has been removed. Do not place the Key fob in the car or turn on the ignition, this my cause the EWS system to go out of alignment
- 7. Now safely pack the computer and ship it to: