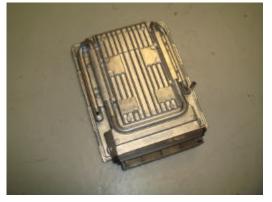

5. Now Remove the five electrical connectors from the DME and slide the unit up and out

- 6. Make sure do not try and move the car once the DME has been removed. Do not place the Key fob in the car or turn on the ignition, this my cause the EWS system to go out of alignment
- 7. Now safely pack the computer and ship it to: