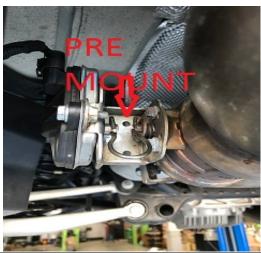

Locate stud and use 8mm nut provided.

11A) Install right side bracket and original Black rubber mount.

Note: Direction of Right side bracket on exhaust mount.

12) Install rear muffler assembly.

Pre-mount Flap actuator and spring.