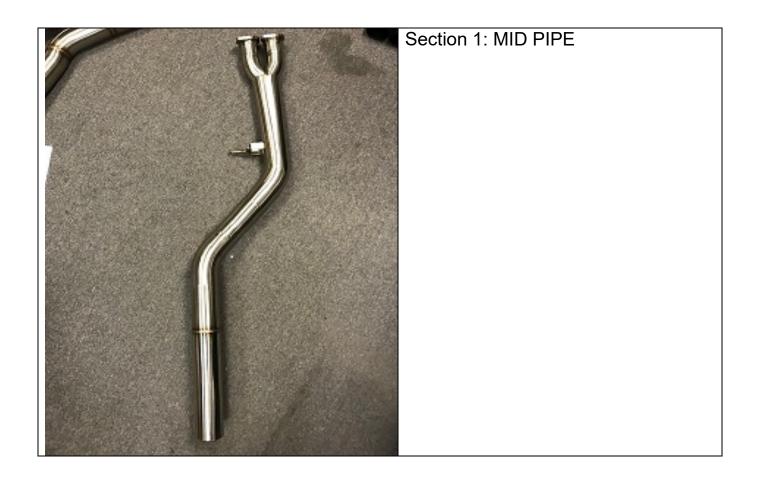

4) Remove complete exhaust from Down pipe.

5) Remove actuators

6) Install Grey gear box mount onto Mid pipe and install

7) Use F brace to hold up Mid pipe and space (1/2 to 3/8 inch)

8) Tighten 11mm bolts and gear box mount.