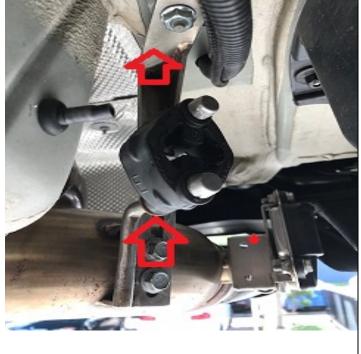

## 9) Install Section 2

Use Red rubber hanger and bracket to support. Find stud and use 8mm nut provided.

Install original Black rubber mount

Note: Direction of Left side bracket to exhaust mount.

11) Install right side long bracket.

Locate stud and use 8mm nut provided.

11A) Install right side bracket and original Black rubber mount.

Note: Direction of Right side bracket on exhaust mount.

12) Install rear muffler assembly.

Pre-mount Flap actuator and spring.