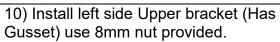

## 9) Install Section 2

Use Red rubber hanger and bracket to support. Find stud and use 8mm nut provided.

Install original Black rubber mount

Note: Direction of Left side bracket to exhaust mount.

11) Install right side long bracket.

Locate stud and use 8mm nut provided.

11A) Install right side bracket and original Black rubber mount.

Note: Direction of Right side bracket on exhaust mount.

12) Install rear muffler assembly.

Pre-mount Flap actuator and spring.