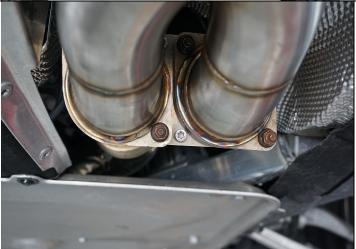

13) Adjust exhaust, tighten bracket and Band clamps.

14) Adjust and tighten tips.