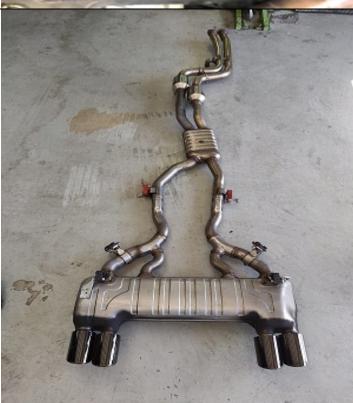

## F87 M2C REAR EXHAUST AND MID PIPE INSTALL INSTRUCTIONS.

F Brace: Modified Center Brace