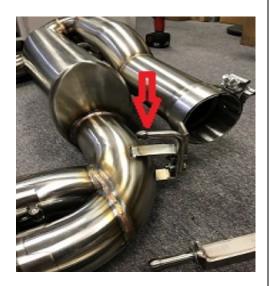

Locate stud and use 8mm nut provided.

11A) Install right side bracket and original Black rubber mount.

Note: Direction of Right side bracket on exhaust mount.

12) Install rear muffler assembly.

Pre-mount Flap actuator and spring.

13) Adjust exhaust, tighten bracket and Band clamps.

14) Adjust and tighten tips.