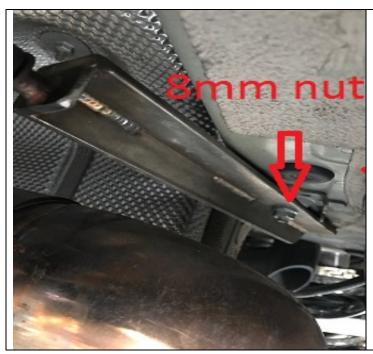

## 9) Install Section 2

Use Red rubber hanger and bracket to support. Find stud and use 8mm nut provided.

Install original Black rubber mount

Note: Direction of Left side bracket to exhaust mount.

11) Install right side long bracket.

Locate stud and use 8mm nut provided.

11A) Install right side bracket and original Black rubber mount.

Note: Direction of Right side bracket on exhaust mount.

12) Install rear muffler assembly.

Pre-mount Flap actuator and spring.