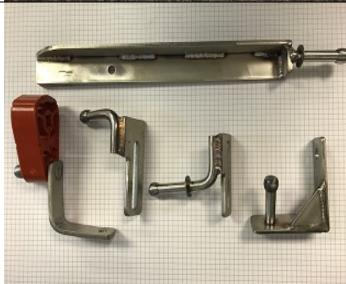

## Included Brackets:

## Also included:

- 3 3.5" Band Clamps NBC 350
- 3 Red Hanger BMW18307583940
- 4 8x20mm Flange bolts
- 3 8mm Flange nuts
- 3 6x12mm flange bolts
- 1 1003-19L Diverter Bracket
- 3 6x25mm bolts
- 3 6mm nuts
- 3 10mm spacers