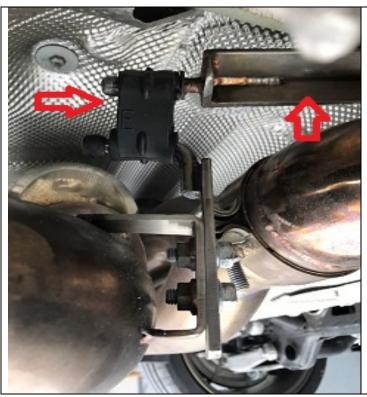

4) Remove complete exhaust from Down pipe.

5) Remove actuators

6) Install Grey gear box mount onto Mid pipe and install

7) Use F brace to hold up Mid pipe and space (1/2 to 3/8 inch)

8) Tighten 11mm bolts and gear box mount.