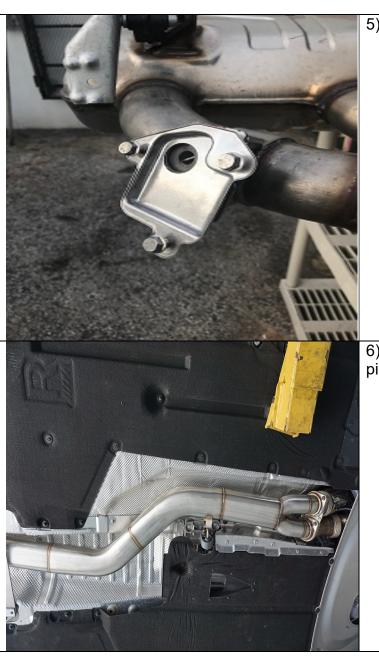

1) Remove gear box exhaust hanger. Will be used to support Section 1.

2) Remove center brace. Will be replaced with AA - F brace.

3) Disconnect Exhaust Flap actuator connectors on both sides.

Picture for illustration.