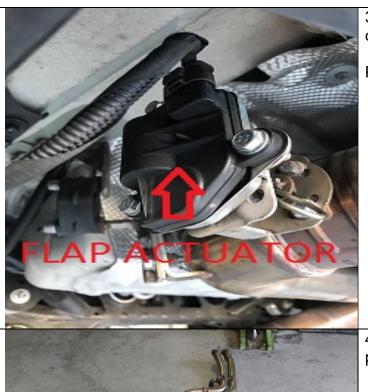

1) Remove gear box exhaust hanger. Will be used to support Section 1.

2) Remove center brace. Will be replaced with AA - F brace.

3) Disconnect Exhaust Flap actuator connectors on both sides.

Picture for illustration.

4) Remove complete exhaust from Down pipe.

5) Remove actuators

6) Install Grey gear box mount onto Mid pipe and install

7) Use F brace to hold up Mid pipe and space (1/2 to 3/8 inch)

8) Tighten 11mm bolts and gear box mount.