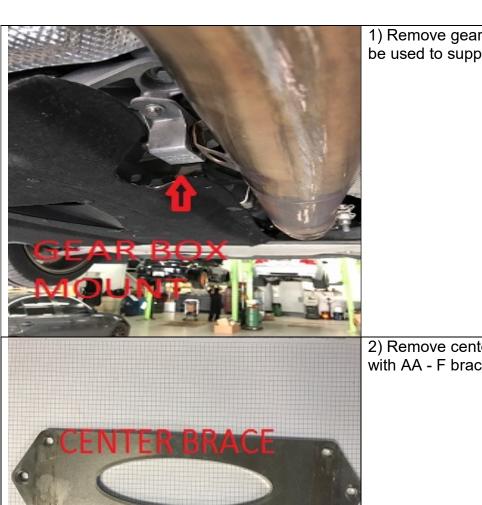

1) Remove gear box exhaust hanger. Will be used to support Section 1.

2) Remove center brace. Will be replaced with AA - F brace.

3) Disconnect Exhaust Flap actuator connectors on both sides.

Picture for illustration.