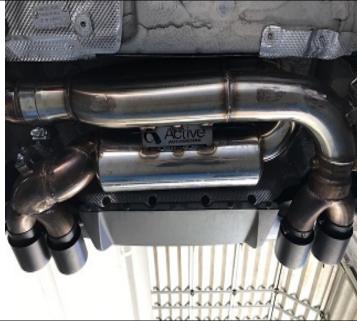

13) Adjust exhaust, tighten bracket and Band clamps.

14) Adjust and tighten tips.