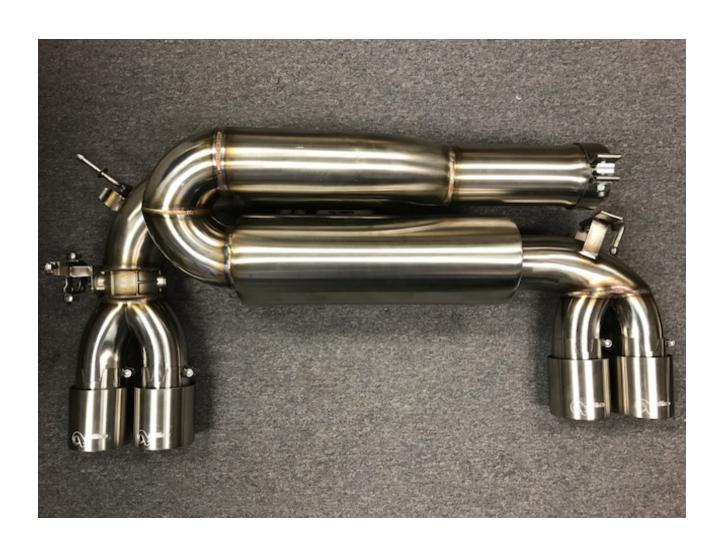

## F87 M2C REAR EXHAUST AND MID PIPE INSTALL INSTRUCTIONS.

F Brace: Modified Center Brace