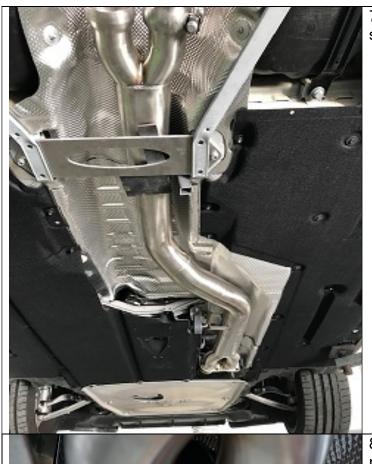

## 9) Install Section 2

Use Red rubber hanger and bracket to support. Find stud and use 8mm nut provided.

Install original Black rubber mount

Note: Direction of Left side bracket to exhaust mount.

11) Install right side long bracket.

Locate stud and use 8mm nut provided.

11A) Install right side bracket and original Black rubber mount.

Note: Direction of Right side bracket on exhaust mount.

12) Install rear muffler assembly.

Pre-mount Flap actuator and spring.