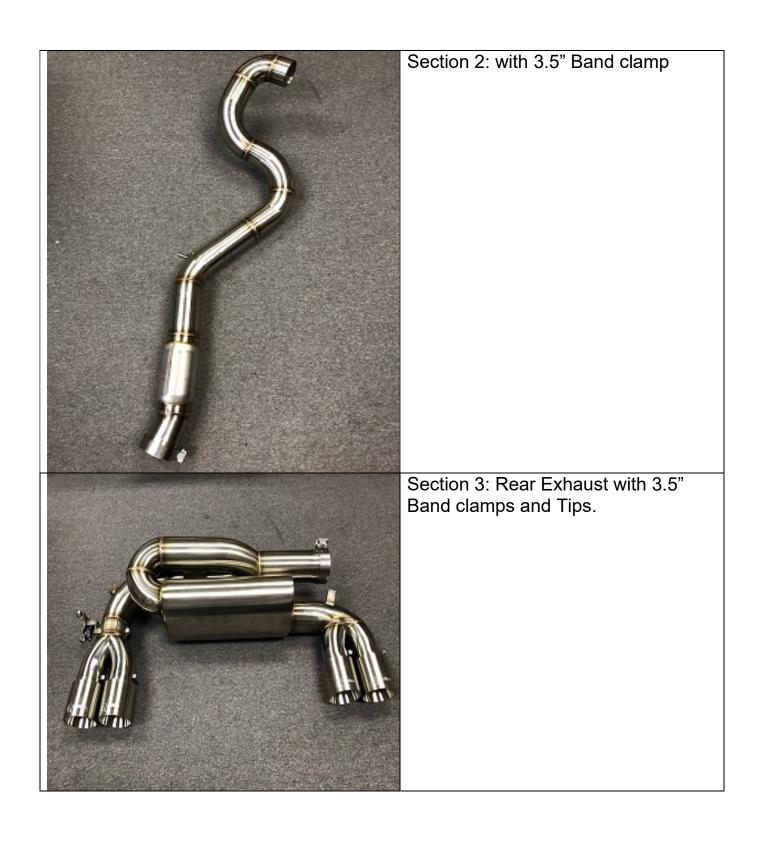

## 9) Install Section 2

Use Red rubber hanger and bracket to support. Find stud and use 8mm nut provided.

Install original Black rubber mount

Note: Direction of Left side bracket to exhaust mount.

11) Install right side long bracket.

Locate stud and use 8mm nut provided.

11A) Install right side bracket and original Black rubber mount.

Note: Direction of Right side bracket on exhaust mount.

12) Install rear muffler assembly.

Pre-mount Flap actuator and spring.

13) Adjust exhaust, tighten bracket and Band clamps.

14) Adjust and tighten tips.