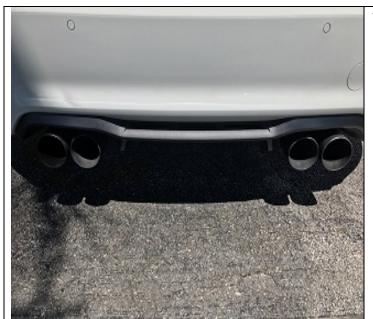

13) Adjust exhaust, tighten bracket and Band clamps.

14) Adjust and tighten tips.