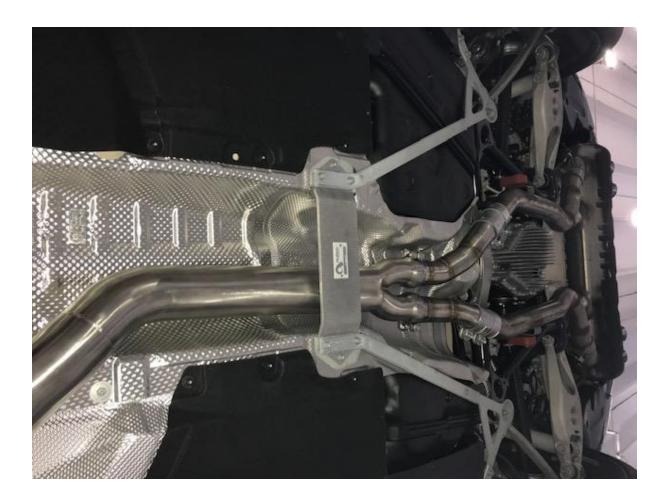

## F87 M2C MID-PIPE INSTALLATION WITH STOCK BMW REAR EXHAUST

|                                                      | 5. 65MM CLAMP                                                                                                                                                     |
|------------------------------------------------------|-------------------------------------------------------------------------------------------------------------------------------------------------------------------|
|                                                      | (PICTURE FOR ILLUSTRATION)                                                                                                                                        |
| 6 A INCHES FROM<br>WELD LEFT SIDE<br>DRIVERS) 6 1/4" | 6. MARK LEFT SIDE 6 ¼ INCHES FROM<br>WELD (DRIVERS – LEFT HAND DRIVE<br>CAR). USE CLAMP TO COMPLETE<br>MARK AROUND PIPE.<br>REMOVE EXHAUST SYSTEM TO MAKE<br>CUT. |
| T30 TORO 1<br>11 MM                                  | 7. REMOVE 11MM NUTS. T30 TORX<br>BOLTS FOR ALIGNMENT PLATE CAN<br>STAY.                                                                                           |