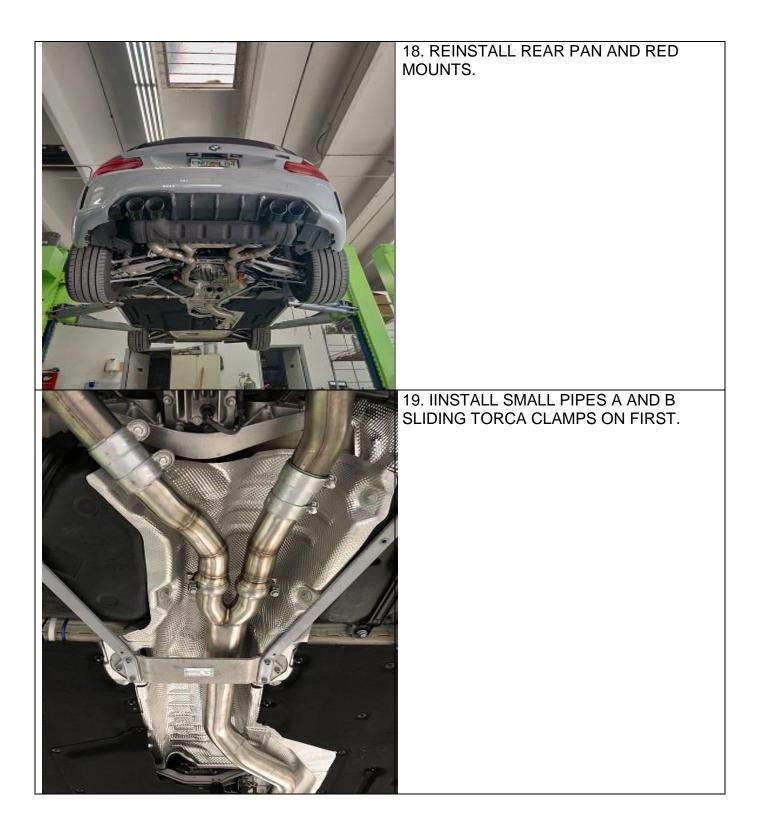

------------------------------------------------------------------------------------------------------------------------------|
|                                                      | (PICTURE FOR ILLUSTRATION)                                                                                                                                        |
| 6 A INCHES FROM<br>WELD LEFT SIDE<br>DRIVERS) 6 1/4" | 6. MARK LEFT SIDE 6 ¼ INCHES FROM<br>WELD (DRIVERS – LEFT HAND DRIVE<br>CAR). USE CLAMP TO COMPLETE<br>MARK AROUND PIPE.<br>REMOVE EXHAUST SYSTEM TO MAKE<br>CUT. |
| T30 TORO 1<br>11 MM                                  | 7. REMOVE 11MM NUTS. T30 TORX<br>BOLTS FOR ALIGNMENT PLATE CAN<br>STAY.                                                                                           |