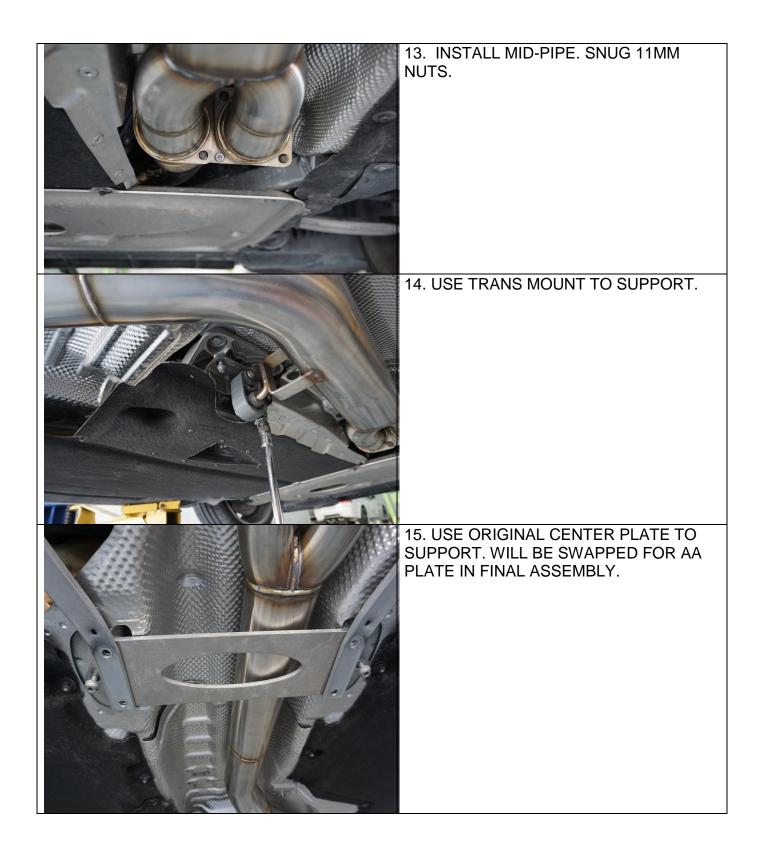

----------------------------------------------------------------------------------------------------------------------------------|
|                                                      | (PICTURE FOR ILLUSTRATION)                                                                                                                                        |
| 6 A INCHES FROM<br>WELD LEFT SIDE<br>DRIVERS) 6 1/4" | 6. MARK LEFT SIDE 6 ¼ INCHES FROM<br>WELD (DRIVERS – LEFT HAND DRIVE<br>CAR). USE CLAMP TO COMPLETE<br>MARK AROUND PIPE.<br>REMOVE EXHAUST SYSTEM TO MAKE<br>CUT. |
| T30 TORO 1<br>11 MM                                  | 7. REMOVE 11MM NUTS. T30 TORX<br>BOLTS FOR ALIGNMENT PLATE CAN<br>STAY.                                                                                           |