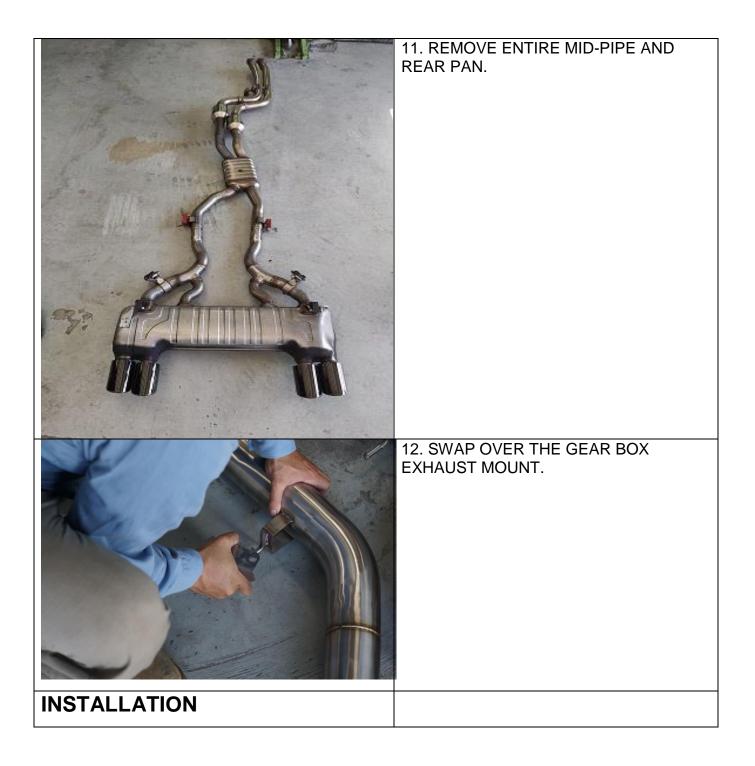

------------------------------------------------------------------------------------------------------------------------------------|
|                                                      | (PICTURE FOR ILLUSTRATION)                                                                                                                                        |
| 6 A INCHES FROM<br>WELD LEFT SIDE<br>DRIVERS) 6 1/4" | 6. MARK LEFT SIDE 6 ¼ INCHES FROM<br>WELD (DRIVERS – LEFT HAND DRIVE<br>CAR). USE CLAMP TO COMPLETE<br>MARK AROUND PIPE.<br>REMOVE EXHAUST SYSTEM TO MAKE<br>CUT. |
| T30 TORO 1<br>11 MM                                  | 7. REMOVE 11MM NUTS. T30 TORX<br>BOLTS FOR ALIGNMENT PLATE CAN<br>STAY.                                                                                           |