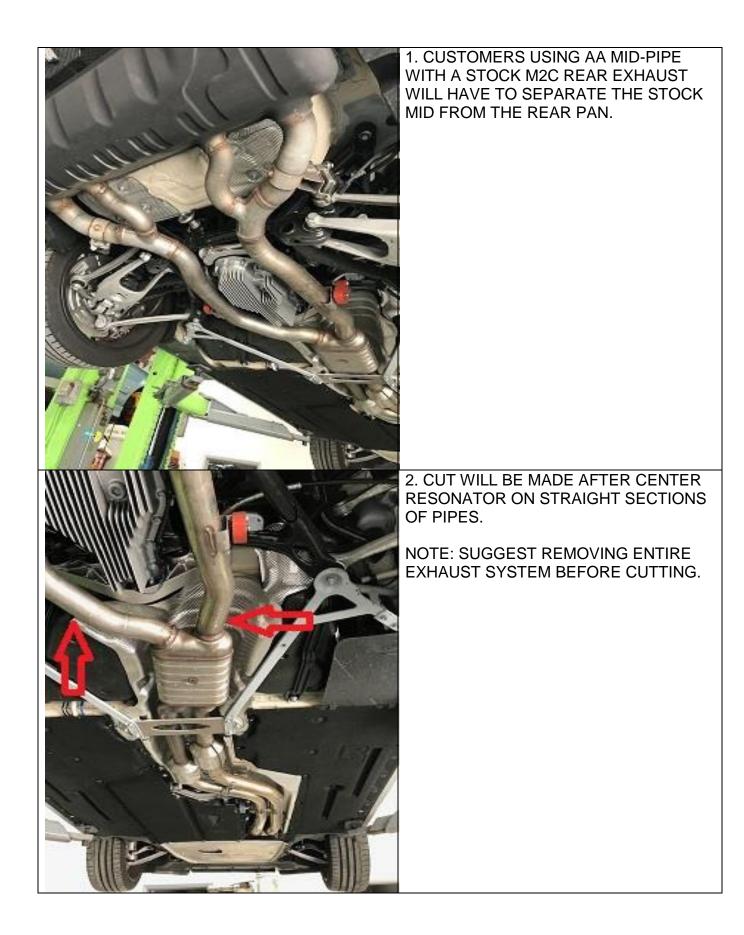

## F87 M2C MID-PIPE INSTALLATION WITH STOCK BMW REAR EXHAUST

|                                                      | 5. 65MM CLAMP                                                                                                                                                     |
|------------------------------------------------------|-------------------------------------------------------------------------------------------------------------------------------------------------------------------|
|                                                      | (PICTURE FOR ILLUSTRATION)                                                                                                                                        |
| 6 A INCHES FROM<br>WELD LEFT SIDE<br>DRIVERS) 6 1/4" | 6. MARK LEFT SIDE 6 ¼ INCHES FROM<br>WELD (DRIVERS – LEFT HAND DRIVE<br>CAR). USE CLAMP TO COMPLETE<br>MARK AROUND PIPE.<br>REMOVE EXHAUST SYSTEM TO MAKE<br>CUT. |
| T30 TORO 1<br>11 MM                                  | 7. REMOVE 11MM NUTS. T30 TORX<br>BOLTS FOR ALIGNMENT PLATE CAN<br>STAY.                                                                                           |