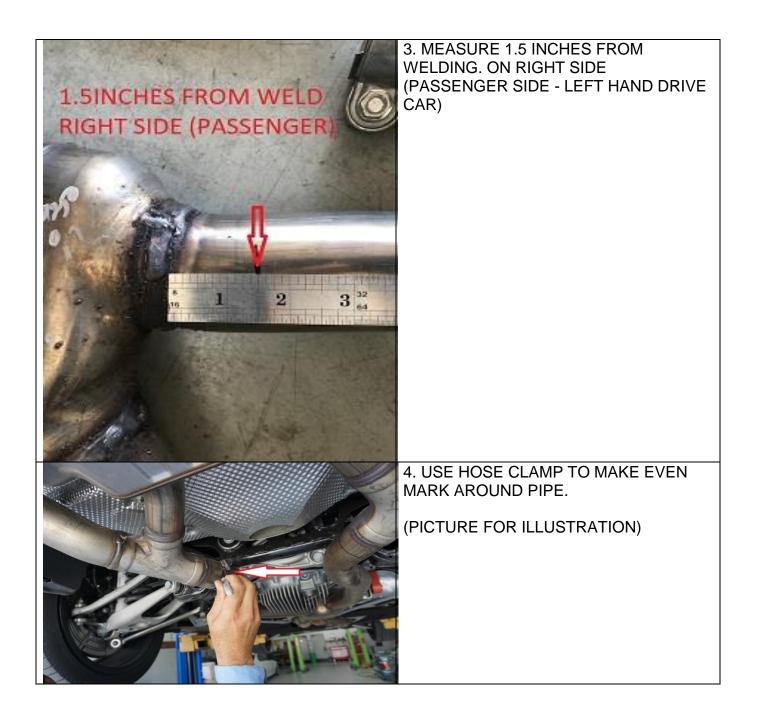

## F87 M2C MID-PIPE INSTALLATION WITH STOCK BMW REAR EXHAUST

|                                                      | 5. 65MM CLAMP                                                                                                                                                     |
|------------------------------------------------------|-------------------------------------------------------------------------------------------------------------------------------------------------------------------|
|                                                      | (PICTURE FOR ILLUSTRATION)                                                                                                                                        |
| 6 A INCHES FROM<br>WELD LEFT SIDE<br>DRIVERS) 6 1/4" | 6. MARK LEFT SIDE 6 ¼ INCHES FROM<br>WELD (DRIVERS – LEFT HAND DRIVE<br>CAR). USE CLAMP TO COMPLETE<br>MARK AROUND PIPE.<br>REMOVE EXHAUST SYSTEM TO MAKE<br>CUT. |
| T30 TORO 1<br>11 MM                                  | 7. REMOVE 11MM NUTS. T30 TORX<br>BOLTS FOR ALIGNMENT PLATE CAN<br>STAY.                                                                                           |