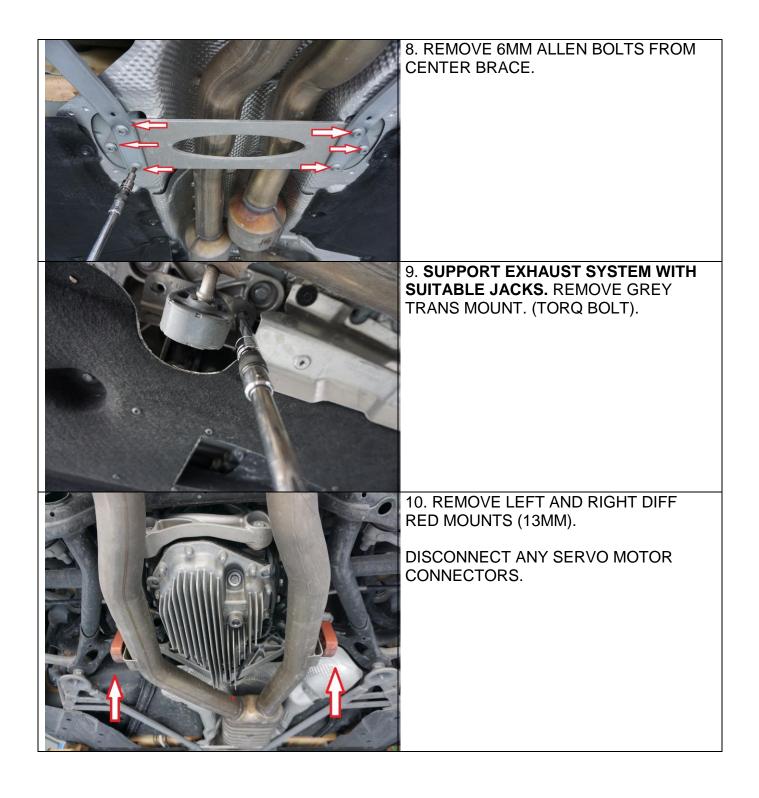

--------------------------------------------------------------------------------------------------------------------------------------|
|                                                      | (PICTURE FOR ILLUSTRATION)                                                                                                                                        |
| 6 A INCHES FROM<br>WELD LEFT SIDE<br>DRIVERS) 6 1/4" | 6. MARK LEFT SIDE 6 ¼ INCHES FROM<br>WELD (DRIVERS – LEFT HAND DRIVE<br>CAR). USE CLAMP TO COMPLETE<br>MARK AROUND PIPE.<br>REMOVE EXHAUST SYSTEM TO MAKE<br>CUT. |
| T30 TORO 1<br>11 MM                                  | 7. REMOVE 11MM NUTS. T30 TORX<br>BOLTS FOR ALIGNMENT PLATE CAN<br>STAY.                                                                                           |