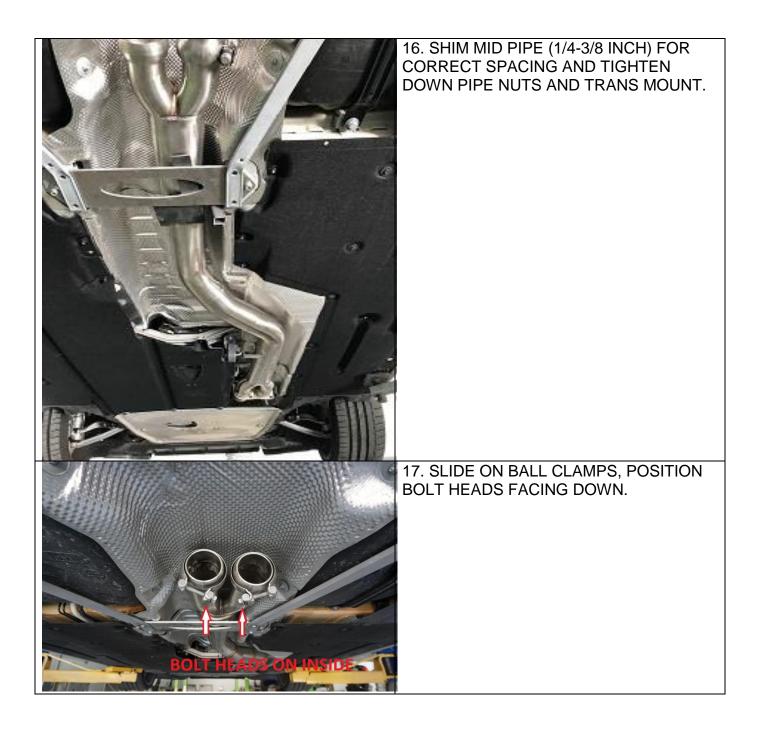

--------------------------------------------------------------------------------------------------------------------------------|
|                                                      | (PICTURE FOR ILLUSTRATION)                                                                                                                                        |
| 6 A INCHES FROM<br>WELD LEFT SIDE<br>DRIVERS) 6 1/4" | 6. MARK LEFT SIDE 6 ¼ INCHES FROM<br>WELD (DRIVERS – LEFT HAND DRIVE<br>CAR). USE CLAMP TO COMPLETE<br>MARK AROUND PIPE.<br>REMOVE EXHAUST SYSTEM TO MAKE<br>CUT. |
| T30 TORO 1<br>11 MM                                  | 7. REMOVE 11MM NUTS. T30 TORX<br>BOLTS FOR ALIGNMENT PLATE CAN<br>STAY.                                                                                           |