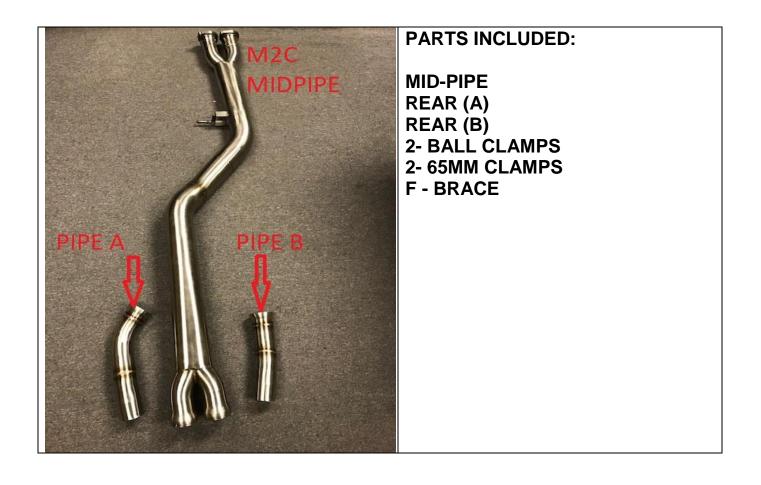

## F87 M2C MID-PIPE INSTALLATION WITH STOCK BMW REAR EXHAUST

|                                                      | 5. 65MM CLAMP                                                                                                                                                     |
|------------------------------------------------------|-------------------------------------------------------------------------------------------------------------------------------------------------------------------|
|                                                      | (PICTURE FOR ILLUSTRATION)                                                                                                                                        |
| 6 A INCHES FROM<br>WELD LEFT SIDE<br>DRIVERS) 6 1/4" | 6. MARK LEFT SIDE 6 ¼ INCHES FROM<br>WELD (DRIVERS – LEFT HAND DRIVE<br>CAR). USE CLAMP TO COMPLETE<br>MARK AROUND PIPE.<br>REMOVE EXHAUST SYSTEM TO MAKE<br>CUT. |
| T30 TORO 1<br>11 MM                                  | 7. REMOVE 11MM NUTS. T30 TORX<br>BOLTS FOR ALIGNMENT PLATE CAN<br>STAY.                                                                                           |