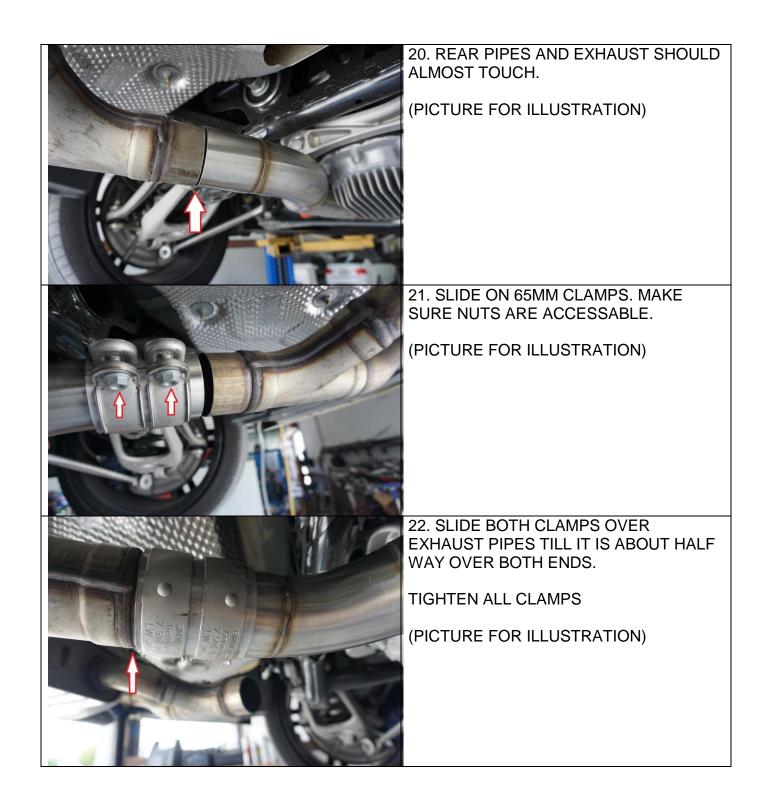

----------------------------------------------------------------------------------------------------------------------------|
|                                                      | (PICTURE FOR ILLUSTRATION)                                                                                                                                        |
| 6 A INCHES FROM<br>WELD LEFT SIDE<br>DRIVERS) 6 1/4" | 6. MARK LEFT SIDE 6 ¼ INCHES FROM<br>WELD (DRIVERS – LEFT HAND DRIVE<br>CAR). USE CLAMP TO COMPLETE<br>MARK AROUND PIPE.<br>REMOVE EXHAUST SYSTEM TO MAKE<br>CUT. |
| T30 TORO 1<br>11 MM                                  | 7. REMOVE 11MM NUTS. T30 TORX<br>BOLTS FOR ALIGNMENT PLATE CAN<br>STAY.                                                                                           |