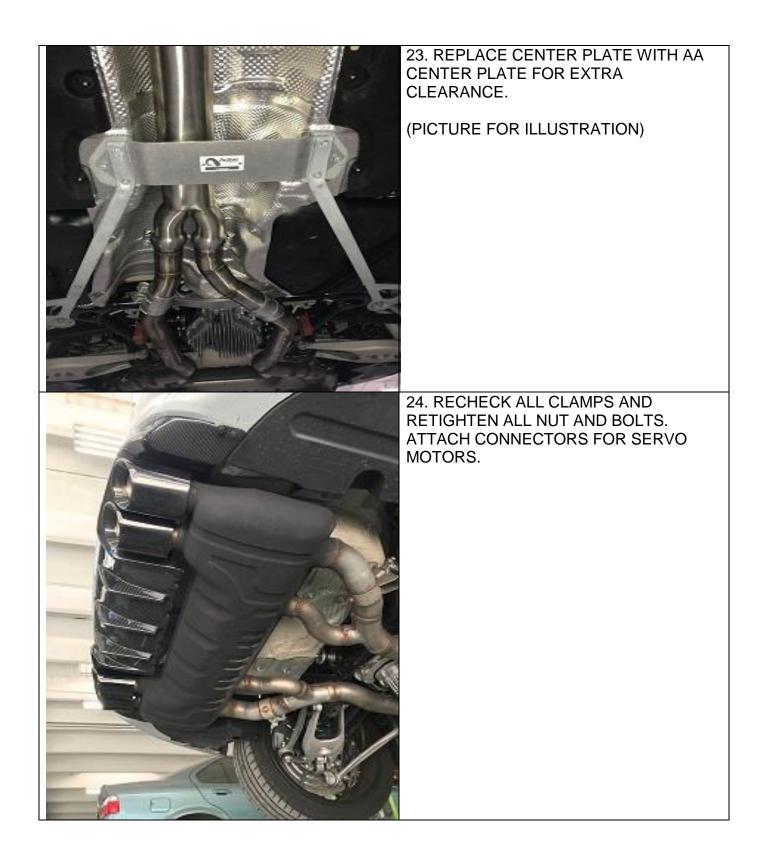

--------------------------------------------------------------------------------------------------------------------------|
|                                                      | (PICTURE FOR ILLUSTRATION)                                                                                                                                        |
| 6 A INCHES FROM<br>WELD LEFT SIDE<br>DRIVERS) 6 1/4" | 6. MARK LEFT SIDE 6 ¼ INCHES FROM<br>WELD (DRIVERS – LEFT HAND DRIVE<br>CAR). USE CLAMP TO COMPLETE<br>MARK AROUND PIPE.<br>REMOVE EXHAUST SYSTEM TO MAKE<br>CUT. |
| T30 TORO 1<br>11 MM                                  | 7. REMOVE 11MM NUTS. T30 TORX<br>BOLTS FOR ALIGNMENT PLATE CAN<br>STAY.                                                                                           |