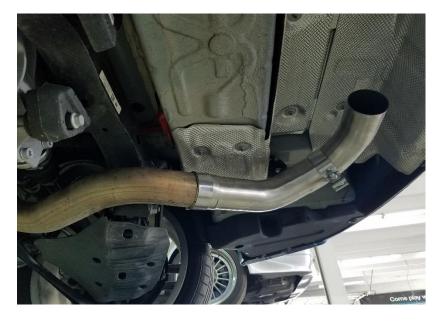

De bur end of pipe that remains on the car.

Leave clamps loose and slide muffler pipe onto factory pipe.

Mount and set hangers – right side

Install muffler pan onto pipe and attach left rubber mount.

Position muffler and tighten clamps.

Note: Bolt at top

Replace solenoid switch.

**Note:** this will still operate but will not be attached to anything.

Single tip version.