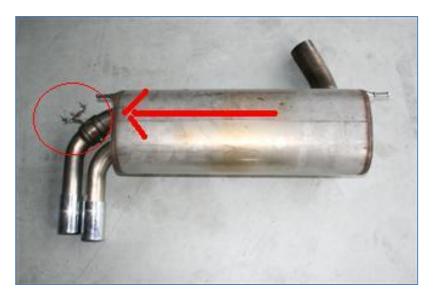

## Tools:

- -Sawzal or Die grinder
- -10mm wrench
- -Pry bar
- -Tape measure

Measure 7 inches from back of the muffler pan and mark (bottom of pipe)

Cut with Saw or die grinder.

Remove solenoid valve

With pipe separated slide muffler out of the Red (or black) rubber hangers.

De bur end of pipe that remains on the car.

Leave clamps loose and slide muffler pipe onto factory pipe.

Mount and set hangers – right side

Install muffler pan onto pipe and attach left rubber mount.

Position muffler and tighten clamps.