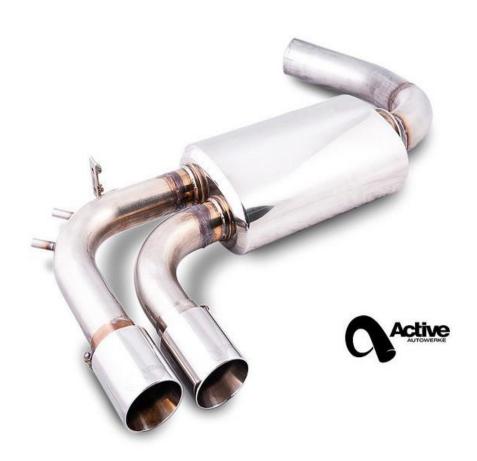

## F30 - 2 SERIES (228) REAR EXHAUST (Install time 1.0 hour)

## NOTE:

Factory rear exhaust will have to be cut in order to install new AA exhaust. Exhaust available with single or dual tips.

To remove factory exhaust the pipe will have to be cut.