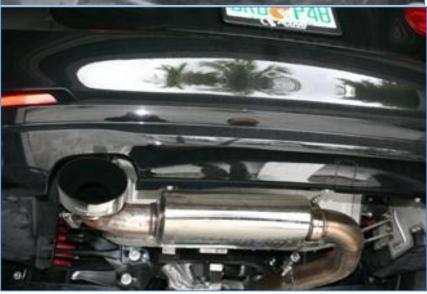

De bur end of pipe that remains on the car.

Leave clamps loose and slide muffler pipe onto factory pipe.

Mount and set hangers – right side

Install muffler pan onto pipe and attach left rubber mount.

Position muffler and tighten clamps.

Note: Bolt at top

Replace solenoid switch.

**Note:** this will still operate but will not be attached to anything.

Single tip version.