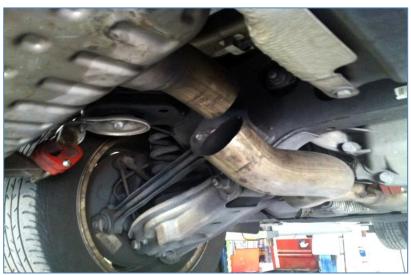

## NOTE:

Factory rear exhaust will have to be cut in order to install new AA exhaust. Exhaust available with single or dual tips.

To remove factory exhaust the pipe will have to be cut.

## Tools:

- -Sawzal or Die grinder
- -10mm wrench
- -Pry bar
- -Tape measure

Measure 7 inches from back of the muffler pan and mark (bottom of pipe)

Cut with Saw or die grinder.

Remove solenoid valve

With pipe separated slide muffler out of the Red (or black) rubber hangers.