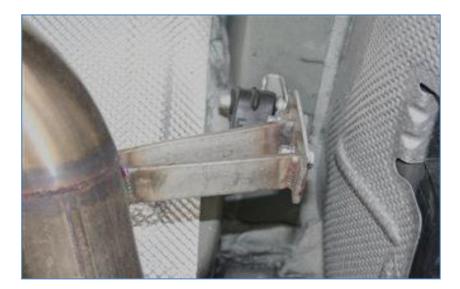

De bur end of pipe that remains on the car.

Leave clamps loose and slide muffler pipe onto factory pipe.

Mount and set hangers – right side

Install muffler pan onto pipe and attach left rubber mount.

Position muffler and tighten clamps.