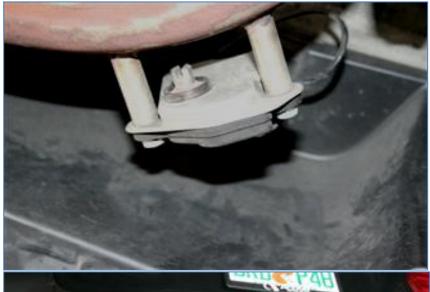

## Tools:

- -Sawzal or Die grinder
- -10mm wrench
- -Pry bar
- -Tape measure

Measure 7 inches from back of the muffler pan and mark (bottom of pipe)

Cut with Saw or die grinder.

Remove solenoid valve

With pipe separated slide muffler out of the Red (or black) rubber hangers.

Note: Bolt at top

Replace solenoid switch.

**Note:** this will still operate but will not be attached to anything.

Single tip version.