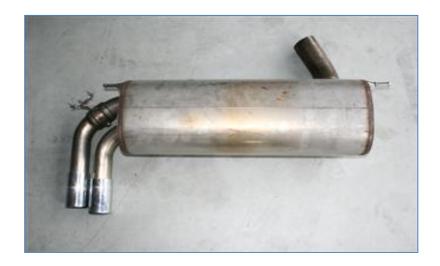

## Tools:

- -Sawzal or Die grinder
- -10mm wrench
- -Pry bar
- -Tape measure

Measure 7 inches from back of the muffler pan and mark (bottom of pipe)

Cut with Saw or die grinder.

Remove solenoid valve

With pipe separated slide muffler out of the Red (or black) rubber hangers.

De bur end of pipe that remains on the car.

Leave clamps loose and slide muffler pipe onto factory pipe.

Mount and set hangers – right side

Install muffler pan onto pipe and attach left rubber mount.

Position muffler and tighten clamps.