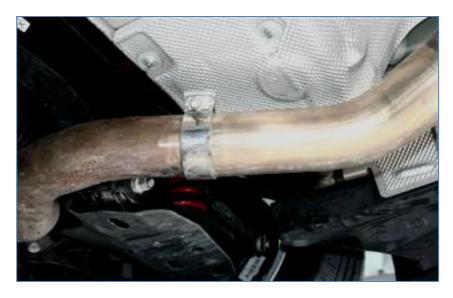

## Tools:

- -Sawzal or Die grinder
- -10mm wrench
- -Pry bar
- -Tape measure

Measure 7 inches from back of the muffler pan and mark (bottom of pipe)

Cut with Saw or die grinder.

Remove solenoid valve

With pipe separated slide muffler out of the Red (or black) rubber hangers.

De bur end of pipe that remains on the car.

Leave clamps loose and slide muffler pipe onto factory pipe.

Mount and set hangers – right side

Install muffler pan onto pipe and attach left rubber mount.

Position muffler and tighten clamps.