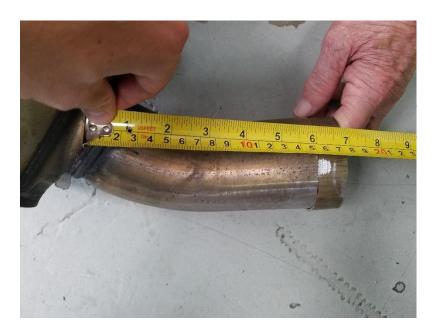

## Tools:

- -Sawzal or Die grinder
- -10mm wrench
- -Pry bar
- -Tape measure

Measure 7 inches from back of the muffler pan and mark (bottom of pipe)

Cut with Saw or die grinder.

Remove solenoid valve

With pipe separated slide muffler out of the Red (or black) rubber hangers.