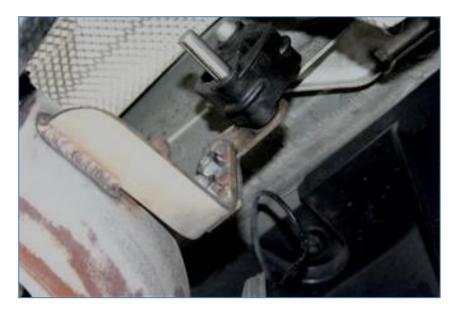

Note: Bolt at top

Replace solenoid switch.

**Note:** this will still operate but will not be attached to anything.

Single tip version.