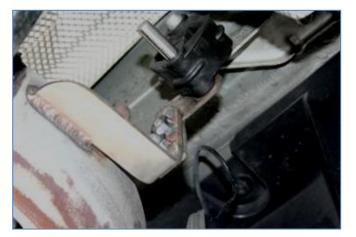

Leave clamps loose and slide muffler pipe unto factory pipe.

Mount and set hangers – right side

Repeat for left side.

Position muffler and tighten clamps.

Note: Bolt at top

Replace solenoid switch.

**Note:** this will still operate but will not be attached to anything.