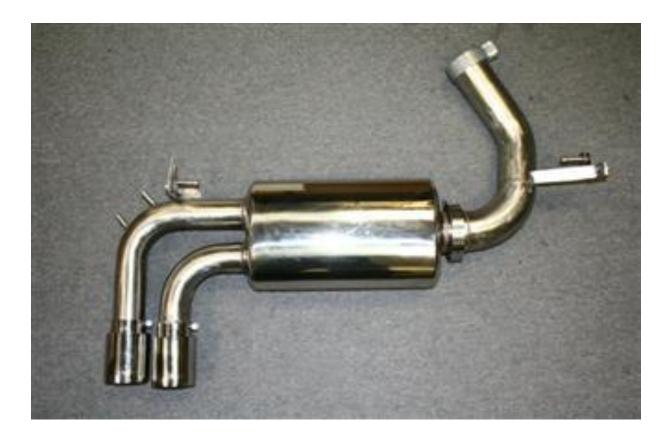

## F30 (328) REAR EXHAUST (Install time 1.0 hour)

## NOTE:

Factory rear exhaust will have to be cut in order to install new AA exhaust. Exhaust available with single or dual tips.

To remove factory exhaust the pipe will have to be cut.

Tools:

- -Sawzal or Die grinder
- -10mm wrench
- -Pry bar
- -Tape measure

Single tip.