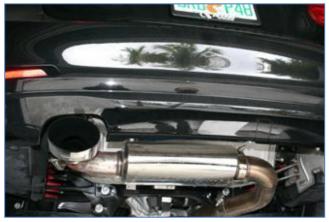

## F30 (328) REAR EXHAUST (Install time 1.0 hour)



## NOTE:

Factory rear exhaust will have to be cut in order to install new AA exhaust. Exhaust available with single or dual tips.



To remove factory exhaust the pipe will have to be cut.

Tools:

- -Sawzal or Die grinder
- -10mm wrench
- -Pry bar
- -Tape measure



Measure 9.5 inches from back of the muffler pan and mark. (Bottom of pipe)

Cut with Saw or die grinder.





Remove solenoid valve

With pipe separated slide muffler out of the Red (or black) rubber hangers.

De bur end of pipe that remains on the car.



Leave clamps loose and slide muffler pipe unto factory pipe.



Mount and set hangers – right side



Repeat for left side.



Position muffler and tighten clamps.

Note: Bolt at top





Replace solenoid switch.

**Note:** this will still operate but will not be attached to anything.

Single tip.