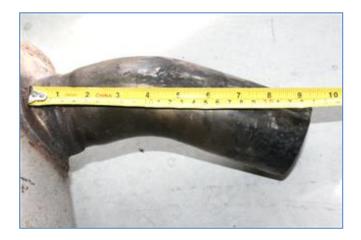

Measure 9.5 inches from back of the muffler pan and mark. (Bottom of pipe)

Cut with Saw or die grinder.

Remove solenoid valve

With pipe separated slide muffler out of the Red (or black) rubber hangers.

De bur end of pipe that remains on the car.