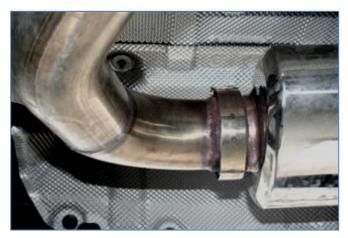

Leave clamps loose and slide muffler pipe unto factory pipe.

Mount and set hangers – right side

Repeat for left side.

Position muffler and tighten clamps.

Note: Bolt at top

Replace solenoid switch.

**Note:** this will still operate but will not be attached to anything.