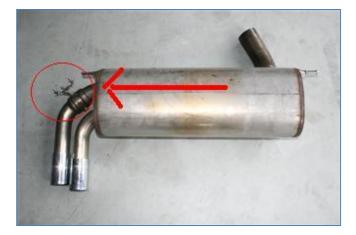

Measure 9.5 inches from back of the muffler pan and mark. (Bottom of pipe)

Cut with Saw or die grinder.

Remove solenoid valve

With pipe separated slide muffler out of the Red (or black) rubber hangers.

De bur end of pipe that remains on the car.

Leave clamps loose and slide muffler pipe unto factory pipe.

Mount and set hangers – right side

Repeat for left side.

Position muffler and tighten clamps.

Note: Bolt at top

Replace solenoid switch.

**Note:** this will still operate but will not be attached to anything.