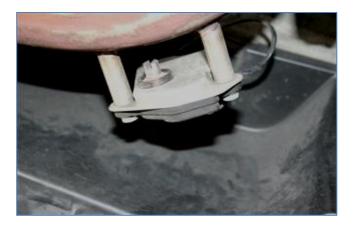

Leave clamps loose and slide muffler pipe unto factory pipe.

Mount and set hangers – right side

Repeat for left side.

Position muffler and tighten clamps.

Note: Bolt at top

Replace solenoid switch.

**Note:** this will still operate but will not be attached to anything.