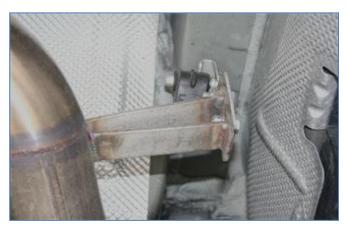

Leave clamps loose and slide muffler pipe unto factory pipe.

Mount and set hangers – right side

Repeat for left side.

Position muffler and tighten clamps.

Note: Bolt at top

Replace solenoid switch.

**Note:** this will still operate but will not be attached to anything.