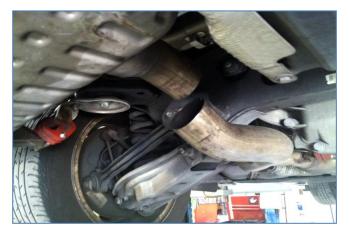

Measure 9.5 inches from back of the muffler pan and mark. (Bottom of pipe)

Cut with Saw or die grinder.

Remove solenoid valve

With pipe separated slide muffler out of the Red (or black) rubber hangers.

De bur end of pipe that remains on the car.

Leave clamps loose and slide muffler pipe unto factory pipe.

Mount and set hangers – right side

Repeat for left side.

Position muffler and tighten clamps.

Note: Bolt at top

Replace solenoid switch.

**Note:** this will still operate but will not be attached to anything.