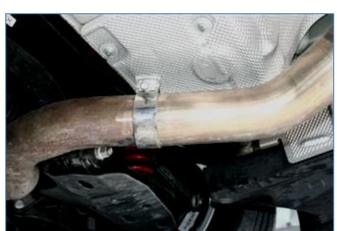

Measure 9.5 inches from back of the muffler pan and mark. (Bottom of pipe)

Cut with Saw or die grinder.

Remove solenoid valve

With pipe separated slide muffler out of the Red (or black) rubber hangers.

De bur end of pipe that remains on the car.

Leave clamps loose and slide muffler pipe unto factory pipe.

Mount and set hangers – right side

Repeat for left side.

Position muffler and tighten clamps.

Note: Bolt at top

Replace solenoid switch.

**Note:** this will still operate but will not be attached to anything.