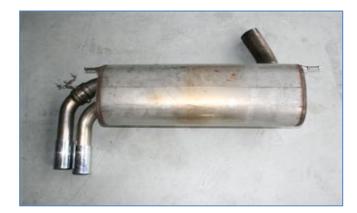

Measure 9.5 inches from back of the muffler pan and mark. (Bottom of pipe)

Cut with Saw or die grinder.

Remove solenoid valve

With pipe separated slide muffler out of the Red (or black) rubber hangers.

De bur end of pipe that remains on the car.

Leave clamps loose and slide muffler pipe unto factory pipe.

Mount and set hangers – right side

Repeat for left side.

Position muffler and tighten clamps.

Note: Bolt at top

Replace solenoid switch.

**Note:** this will still operate but will not be attached to anything.