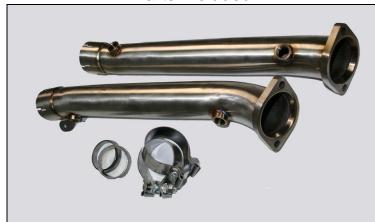

# Active Autowerke Stainless Exhaust TSP TEST Pipe

**Tools Needed:** 

-11mm, 13mm, 17mm Socket -3/8" Ratchet, extension -11, 13, 17mm Wrench -Assorted TORX Sockets -AxeSaw

Congratulations on the Active Autowerke all stainless TSP exhaust for the BMW E9x M3.

DO NOT USE AIR TOOLS TO TIGHTEN CLAMPS

Parts Included