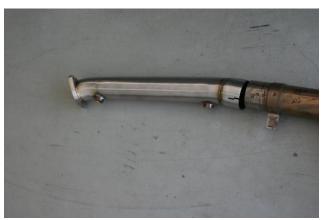

# DRIVERS side

Making the cut on the DRIVER side

Fitting the TSP on the DRIVER side

DRIVER TSP does have the support brace

Ready to be installed

Use the TORCA Clamps supplied and install

Install in reverse order