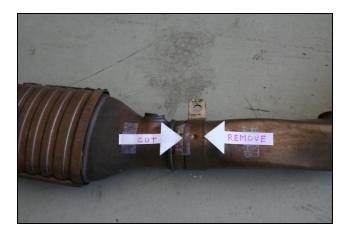

Sides are identified for later reference

Notice that the PASSENGER and DRIVER catalysts have mounting brackets welded in different locations

On the PASSEGER side, measure **2.00**" forward of the bracket to make the cut

Measure **2.00**" from the base of the PASSENGER bracket and mark for the cut

Making the cut on the PASSENGER side

Made the cut on the PASSENGER side

Fitting the TSP on the PASSENGER side

PASSENGER TSP does not have the support brace

On the DRIVER side, line up to make the cut at the base of the support

Making the cut on the DRIVER side

Using a hammer, remove the factory support brace