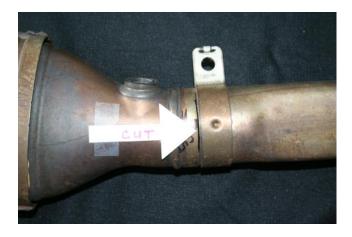

Sides are identified for later reference

Notice that the PASSENGER and DRIVER catalysts have mounting brackets welded in different locations

On the PASSEGER side, measure **2.00**" forward of the bracket to make the cut

Measure **2.00**" from the base of the PASSENGER bracket and mark for the cut

Making the cut on the PASSENGER side

Made the cut on the PASSENGER side

Fitting the TSP on the PASSENGER side

PASSENGER TSP does not have the support brace