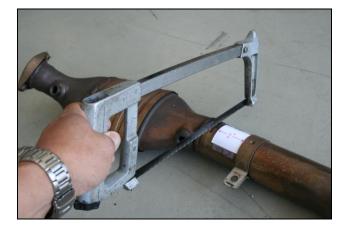

Measure **2.00**" from the base of the PASSENGER bracket and mark for the cut

Making the cut on the PASSENGER side

Made the cut on the PASSENGER side

Fitting the TSP on the PASSENGER side

PASSENGER TSP does not have the support brace

On the DRIVER side, line up to make the cut at the base of the support

Making the cut on the DRIVER side

Using a hammer, remove the factory support brace