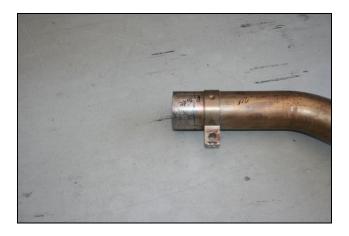

Measure **2.00**" from the base of the PASSENGER bracket and mark for the cut

Making the cut on the PASSENGER side

Made the cut on the PASSENGER side

Fitting the TSP on the PASSENGER side

PASSENGER TSP does not have the support brace

On the DRIVER side, line up to make the cut at the base of the support

Making the cut on the DRIVER side

Using a hammer, remove the factory support brace