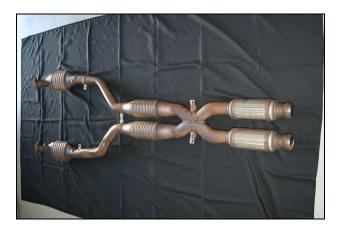

### Factory exhaust removed

Another view

Notice that the PASSENGER and DRIVER catalysts have mounting brackets welded in different locations

Sides will be identified PASSENGER and DRIVER with references points for making cuts