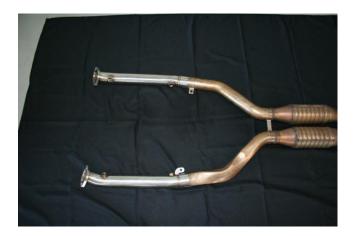

# DRIVERS side

Making the cut on the DRIVER side

Fitting the TSP on the DRIVER side

DRIVER TSP does have the support brace

Ready to be installed

Use the TORCA Clamps supplied and install

Install in reverse order