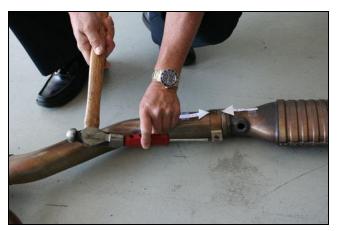

On the DRIVER side, line up to make the cut at the base of the support

Making the cut on the DRIVER side

Using a hammer, remove the factory support brace