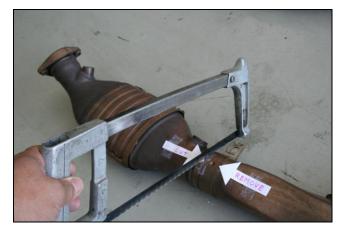

Measure **2.00**" from the base of the PASSENGER bracket and mark for the cut

Making the cut on the PASSENGER side

Made the cut on the PASSENGER side

Fitting the TSP on the PASSENGER side

PASSENGER TSP does not have the support brace

On the DRIVER side, line up to make the cut at the base of the support

Making the cut on the DRIVER side

Using a hammer, remove the factory support brace

# DRIVERS side

Making the cut on the DRIVER side

Fitting the TSP on the DRIVER side

DRIVER TSP does have the support brace

Ready to be installed

Use the TORCA Clamps supplied and install

Install in reverse order