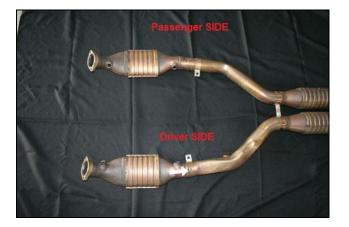

### Factory exhaust removed

Another view

Notice that the PASSENGER and DRIVER catalysts have mounting brackets welded in different locations

Sides will be identified PASSENGER and DRIVER with references points for making cuts

Sides are identified for later reference

Notice that the PASSENGER and DRIVER catalysts have mounting brackets welded in different locations

On the PASSEGER side, measure **2.00**" forward of the bracket to make the cut