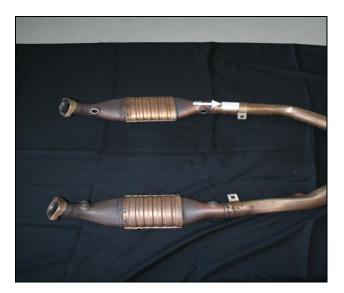

Sides are identified for later reference

Notice that the PASSENGER and DRIVER catalysts have mounting brackets welded in different locations

On the PASSEGER side, measure **2.00**" forward of the bracket to make the cut