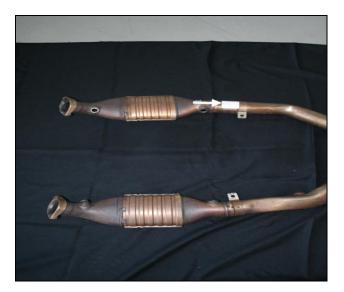

### Factory exhaust removed

Another view

Notice that the PASSENGER and DRIVER catalysts have mounting brackets welded in different locations

Sides will be identified PASSENGER and DRIVER with references points for making cuts

Sides are identified for later reference

Notice that the PASSENGER and DRIVER catalysts have mounting brackets welded in different locations

On the PASSEGER side, measure **2.00**" forward of the bracket to make the cut