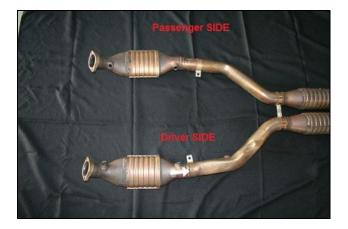

### Factory exhaust removed

Another view

Notice that the PASSENGER and DRIVER catalysts have mounting brackets welded in different locations

Sides will be identified PASSENGER and DRIVER with references points for making cuts

Sides are identified for later reference

Notice that the PASSENGER and DRIVER catalysts have mounting brackets welded in different locations

On the PASSEGER side, measure **2.00**" forward of the bracket to make the cut