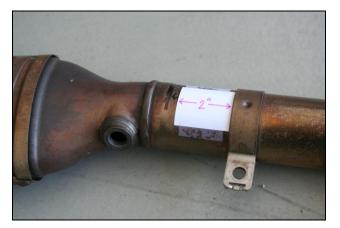

Sides are identified for later reference

Notice that the PASSENGER and DRIVER catalysts have mounting brackets welded in different locations

On the PASSEGER side, measure **2.00**" forward of the bracket to make the cut

Measure **2.00**" from the base of the PASSENGER bracket and mark for the cut

Making the cut on the PASSENGER side

Made the cut on the PASSENGER side

Fitting the TSP on the PASSENGER side

PASSENGER TSP does not have the support brace