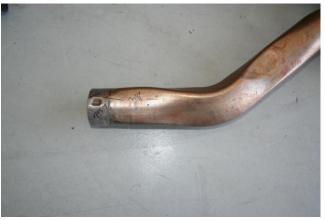

Measure **2.00**" from the base of the PASSENGER bracket and mark for the cut

Making the cut on the PASSENGER side

Made the cut on the PASSENGER side

Fitting the TSP on the PASSENGER side

PASSENGER TSP does not have the support brace