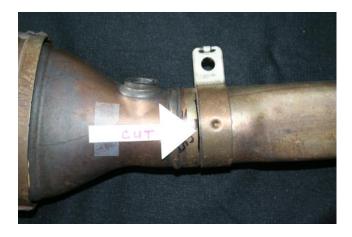

Measure **2.00**" from the base of the PASSENGER bracket and mark for the cut

Making the cut on the PASSENGER side

Made the cut on the PASSENGER side

Fitting the TSP on the PASSENGER side

PASSENGER TSP does not have the support brace