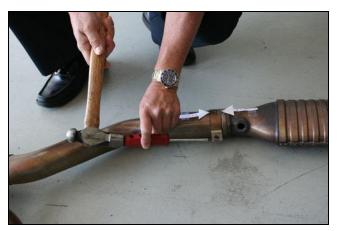

On the DRIVER side, line up to make the cut at the base of the support

Making the cut on the DRIVER side

Using a hammer, remove the factory support brace