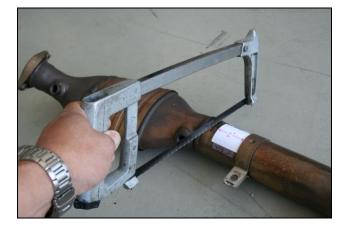

Measure **2.00**" from the base of the PASSENGER bracket and mark for the cut

Making the cut on the PASSENGER side

Made the cut on the PASSENGER side

Fitting the TSP on the PASSENGER side

PASSENGER TSP does not have the support brace