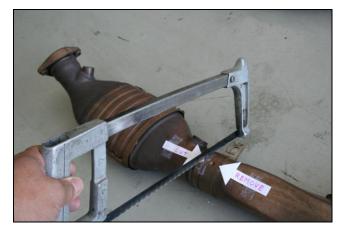

Measure **2.00**" from the base of the PASSENGER bracket and mark for the cut

Making the cut on the PASSENGER side

Made the cut on the PASSENGER side

Fitting the TSP on the PASSENGER side

PASSENGER TSP does not have the support brace