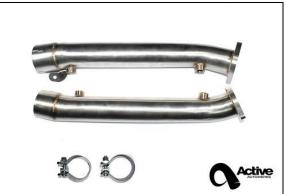

# Active Autowerke Stainless Exhaust TSP TEST Pipe

**Tools Needed:** 

-11mm, 13mm, 17mm Socket -3/8" Ratchet, extension -11, 13, 17mm Wrench -Assorted TORX Sockets -AxeSaw

Congratulations on the Active Autowerke all stainless TSP exhaust for the BMW E9x M3.

DO NOT USE AIR TOOLS TO TIGHTEN CLAMPS

Parts Included