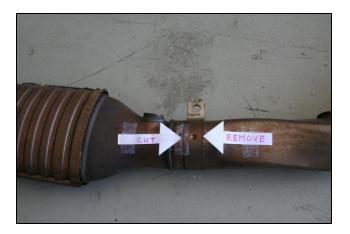

Sides are identified for later reference

Notice that the PASSENGER and DRIVER catalysts have mounting brackets welded in different locations

On the PASSEGER side, measure **2.00**" forward of the bracket to make the cut

Measure **2.00**" from the base of the PASSENGER bracket and mark for the cut

Making the cut on the PASSENGER side

Made the cut on the PASSENGER side

Fitting the TSP on the PASSENGER side

PASSENGER TSP does not have the support brace