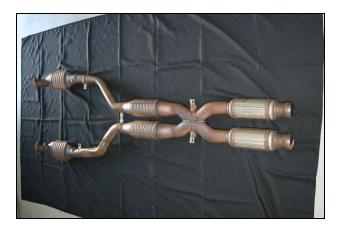

### Factory exhaust removed

Another view

Notice that the PASSENGER and DRIVER catalysts have mounting brackets welded in different locations

Sides will be identified PASSENGER and DRIVER with references points for making cuts