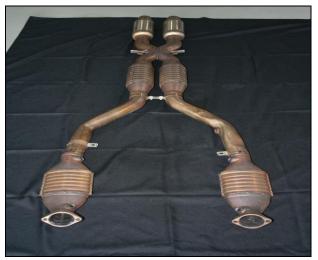

### Factory exhaust removed

Another view

Notice that the PASSENGER and DRIVER catalysts have mounting brackets welded in different locations

Sides will be identified PASSENGER and DRIVER with references points for making cuts