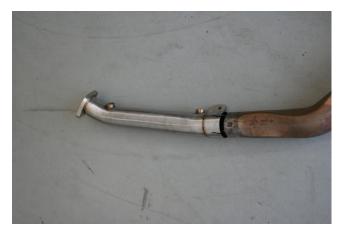

Measure **2.00**" from the base of the PASSENGER bracket and mark for the cut

Making the cut on the PASSENGER side

Made the cut on the PASSENGER side

Fitting the TSP on the PASSENGER side

PASSENGER TSP does not have the support brace

## DRIVERS side

Making the cut on the

DRIVER side

Fitting the TSP on the DRIVER side

DRIVER TSP does have the support brace

Ready to be installed

Use the TORCA Clamps supplied and install

Install in reverse order