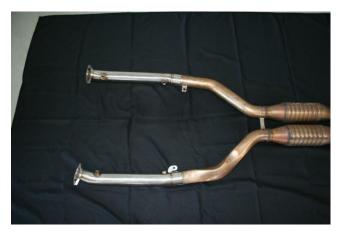

## DRIVERS side

Making the cut on the

DRIVER side

Fitting the TSP on the DRIVER side

DRIVER TSP does have the support brace

Ready to be installed

Use the TORCA Clamps supplied and install

Install in reverse order