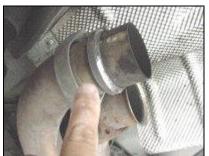

Before installing the AA exhaust, locate the left most pipe on the car and make sure that the "ring" gasket that slides over the pipe is **free to move**.

This gasket needs to be able to move forward and backwards so that the other pipe will seal properly against the Metal factory ring on the right side pipe.

Raise the exhaust in an upward/forward direction while aligning the left side pipe . Align the mounts over the studs and catch all nuts. Tighten the nuts. Install the metal ring gasket in the right side pipe and catch the 2 bolts. Tighten all the connection bolts.