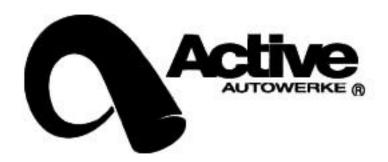

We recommend to install the exhaust on a lift:

**Tools required:** 13mm socket

12mm socket 13mm wrench 12mm wrench Flat screwdriver

**Installation time:** 1.0 Hour

Locate the 6 pins that hold the rear valance along the back side lower edge. Remove them so that the valance can be moved easily in a downward direction. This will allow for an easier removal of the stock exhaust and installation of the AA exhaust.