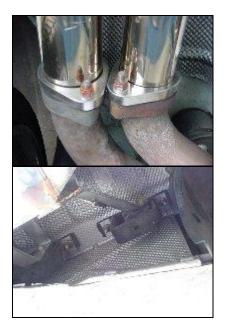

Lower the exhaust from the car in a forward/downward direction.

After the exhaust is on the floor, take note of the **mounts** on the stock exhaust, you will see that it is not symmetrical, remove them and install them on the AA exhaust making sure that they are installed in the same configuration.