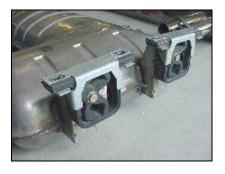

Lower the exhaust from the car in a forward/downward direction.

After the exhaust is on the floor, take note of the **mounts** on the stock exhaust, you will see that it is not symmetrical, remove them and install them on the AA exhaust making sure that they are installed in the same configuration.