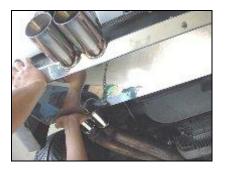

Use a flat screwdriver to pry off

Remove the pipe connections where the pipes go into the stock rear muffler.

Remove the nuts that hold the exhaust hangers to the body of the car.

Lower the exhaust and push it towards the rear allowing the exhaust pipes to come loose and clear the connection.