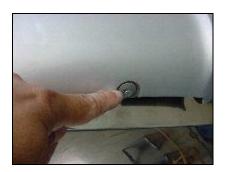

Use a flat screwdriver to pry off

Remove the pipe connections where the pipes go into the stock rear muffler.

Remove the nuts that hold the exhaust hangers to the body of the car.

Lower the exhaust and push it towards the rear allowing the exhaust pipes to come loose and clear the connection.

Before installing the AA exhaust, locate the left most pipe on the car and make sure that the "ring" gasket that slides over the pipe is **free to move**.

This gasket needs to be able to move forward and backwards so that the other pipe will seal properly against the Metal factory ring on the right side pipe.

Raise the exhaust in an upward/forward direction while aligning the left side pipe . Align the mounts over the studs and catch all nuts. Tighten the nuts. Install the metal ring gasket in the right side pipe and catch the 2 bolts. Tighten all the connection bolts.