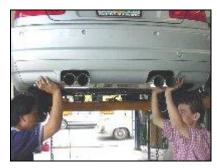

We recommend to install the exhaust on a lift:

**Tools required:** 13mm socket

12mm socket 13mm wrench 12mm wrench Flat screwdriver

**Installation time:** 1.0 Hour

Locate the 6 pins that hold the rear valance along the back side lower edge. Remove them so that the valance can be moved easily in a downward direction. This will allow for an easier removal of the stock exhaust and installation of the AA exhaust.